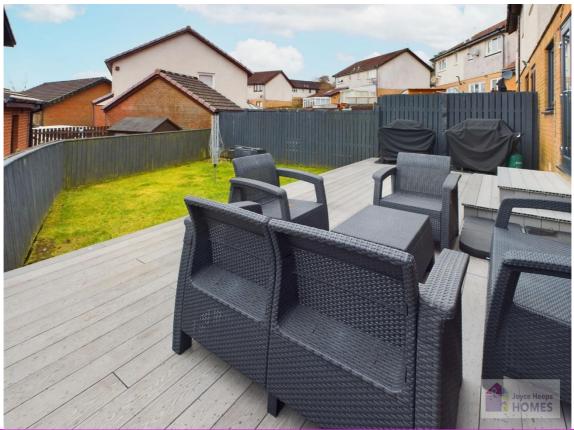

E.K. Business Park 14 Stroud Road East Kilbride G75 0YA

The front garden is laid to lawn with monobloc driveway leading to the integral garage. The rear garden is laid to lawn with a composite decked patio area and is surrounded by timber perimeter fencing.