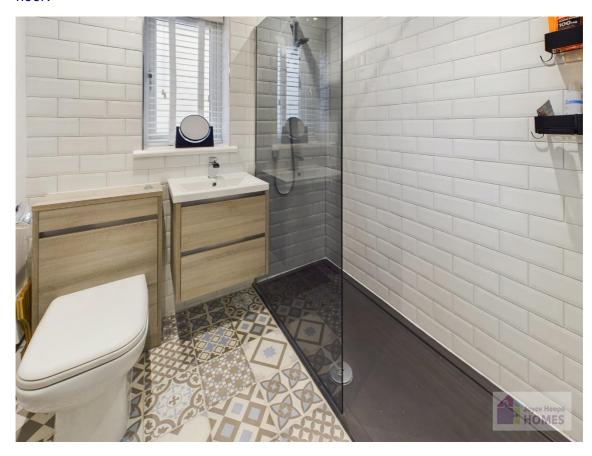

## **East Kilbride's Local Estate Agent**

E.K. Business Park 14 Stroud Road East Kilbride G75 0YA

The shower room has a shower enclosure with fixed glass screen, a riser and rainwater shower, vanity storage, a heated towel rail and has tiling to the walls and floor.