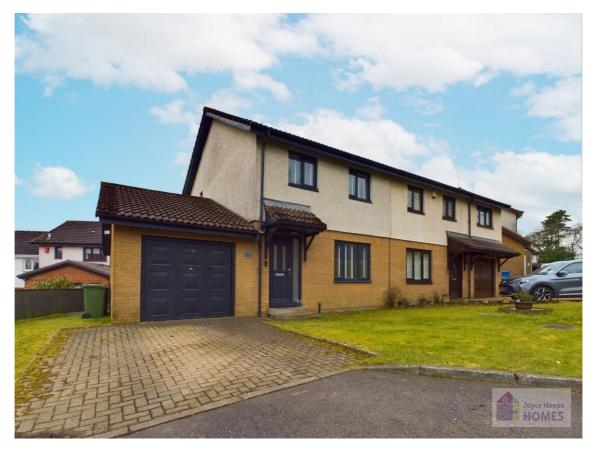

### Lomond, Valleyfield, East Kilbride, G75 0BP

Joyce Heeps Homes are delighted to market this three-bedroom semi-detached villa with integral garage, driveway and many features listed. It is set within the private Valleyfield development and upgraded to a very high standard, convenient for all local amenities including primary and secondary schools, sports and recreational facilities, and regular bus services.

### **Description**

Set within the private Valleyfield development is this three-bedroom semidetached villa with driveway, integral garage and many features listed.

E.K. Business Park 14 Stroud Road East Kilbride G75 0YA

The front garden is laid to lawn with monobloc driveway leading to the integral garage. The rear garden is laid to lawn with a composite decked patio area and is surrounded by timber perimeter fencing.