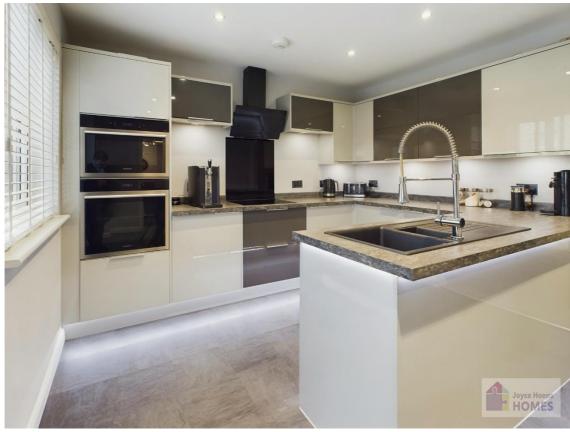

# **East Kilbride's Local Estate Agent**

E.K. Business Park 14 Stroud Road East Kilbride G75 0YA

01355 571883

The open plan kitchen/ dining room has contemporary style cabinets and includes the integrated electric oven, microwave, and ceramic hob. It overlooks and leads through French doors to the rear garden and leads to the utility room.