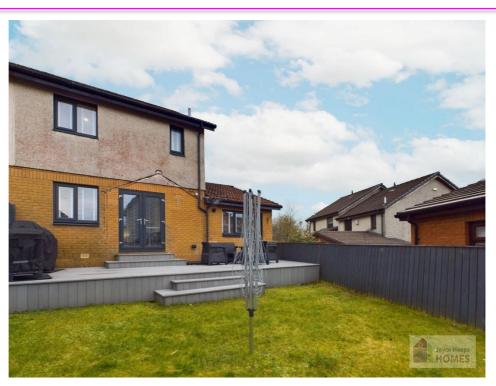

E.K. Business Park 14 Stroud Road East Kilbride G75 0YA

The front garden is laid to lawn with monobloc driveway leading to the integral garage. The rear garden is laid to lawn with a composite decked patio area and is surrounded by timber perimeter fencing.