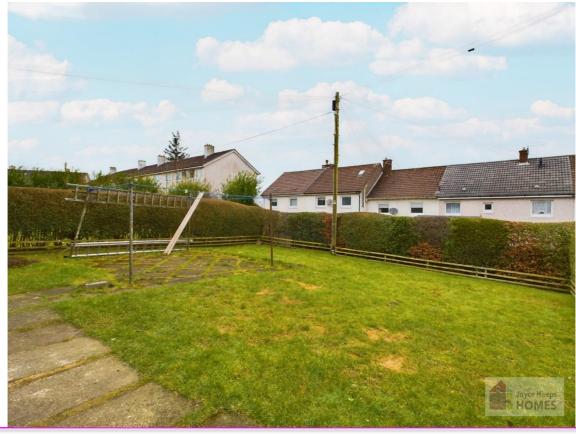

### **East Kilbride's Local Estate Agent**

E.K. Business Park 14 Stroud Road East Kilbride G75 0YA

The front garden is laid to lawn. The enclosed rear garden is laid to lawn, is surrounded by mature perimeter hedging with wrought iron gate to the side leading to the side and front garden.