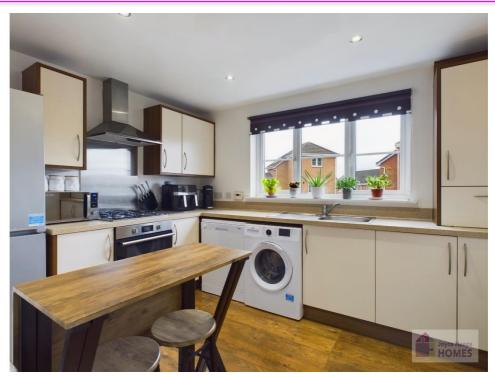

#### **Features**

Stylish breakfasting kitchen to include integrated appliances

En-suite shower room

New family bathroom & Shower Room

Cloaks WC

Roof terrace & sun terrace from lounge

Gas central heating & UPVC double glazing

### **East Kilbride's Local Estate Agent**

E.K. Business Park 14 Stroud Road East Kilbride G75 0YA

The 1st floor comprises of the lounge with Juliet balcony and door to the sun terrace, modern dining kitchen to include the integrated appliances and newly fitted family bathroom.