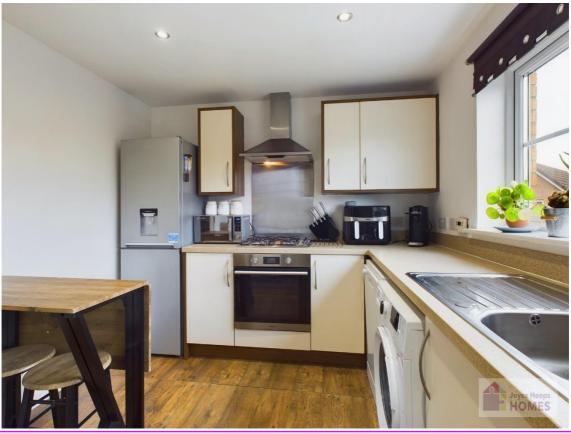

#### **Features**

Stylish breakfasting kitchen to include integrated appliances

En-suite shower room

New family bathroom & Shower Room

Cloaks WC

Roof terrace & sun terrace from lounge

Gas central heating & UPVC double glazing

### **East Kilbride's Local Estate Agent**

E.K. Business Park 14 Stroud Road East Kilbride G75 0YA

The 1st floor comprises of the lounge with Juliet balcony and door to the sun terrace, modern dining kitchen to include the integrated appliances and newly fitted family bathroom.