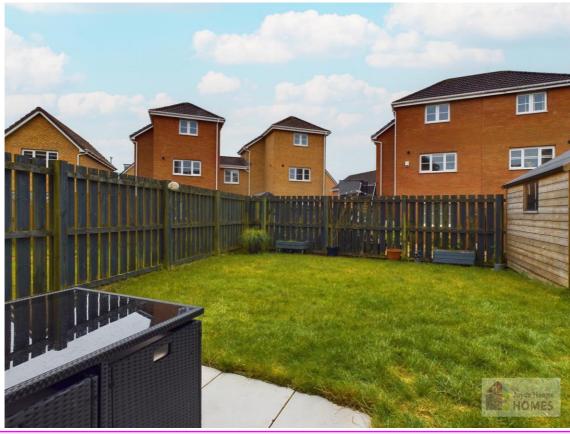

Monobloc driveway

Enclosed garden

Close to all amenities and sports and recreational facilities

## **East Kilbride's Local Estate Agent**

E.K. Business Park 14 Stroud Road East Kilbride G75 0YA

It is set within enclosed gardens laid mainly to lawn with monobloc driveway with tesla super charger.