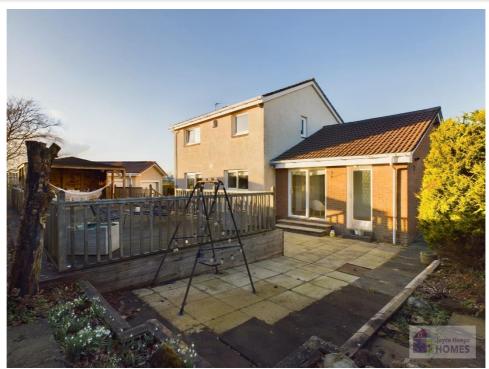

### **East Kilbride's Local Estate Agent**

E.K. Business Park 14 Stroud Road East Kilbride G75 0YA

The enclosed sunny rear and side garden has patio area with mature plants and shrubs, has raised decking with snug area and is surrounded by timber fence.