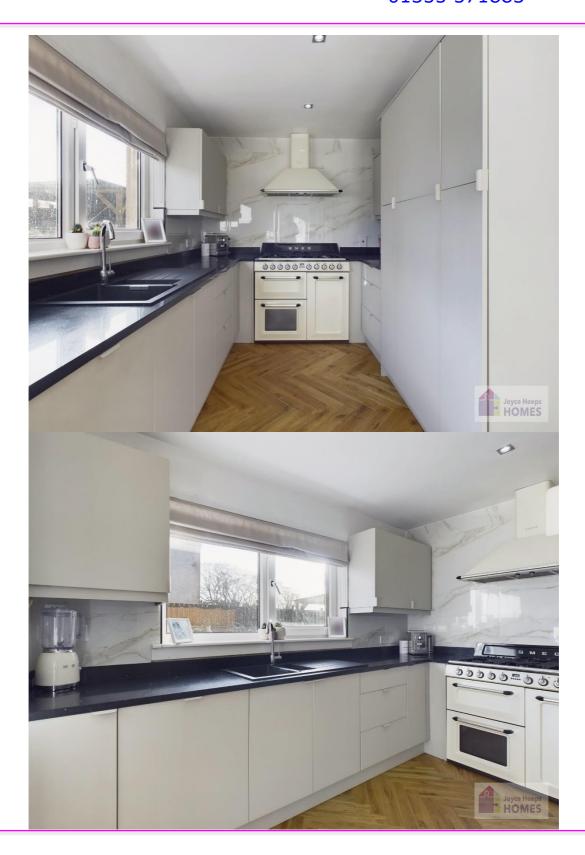

#### **Features**

Detached double garage

Well-equipped breakfasting kitchen including integrated appliances

**Downstairs Bedroom** 

Downstairs Cloaks/WC

Family room

Family bathroom & En suite shower room

Gas central heating & UPVC doubleglazing

### **East Kilbride's Local Estate Agent**

E.K. Business Park 14 Stroud Road East Kilbride G75 0YA

01355 571883

The property is a credit to the current owner and comprises on the ground level of the welcoming entrance hallway, bright and spacious lounge, very well-equipped breakfasting kitchen, utility area, family room/ 2nd public room, downstairs bedroom, and Cloaks WC.