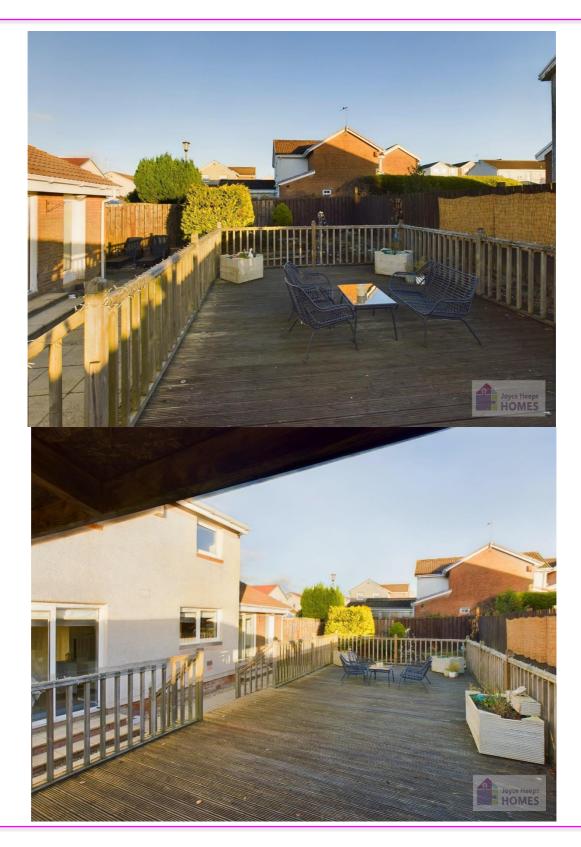

### **East Kilbride's Local Estate Agent**

E.K. Business Park 14 Stroud Road East Kilbride G75 0YA

The enclosed sunny rear and side garden has patio area with mature plants and shrubs, has raised decking with snug area and is surrounded by timber fence.