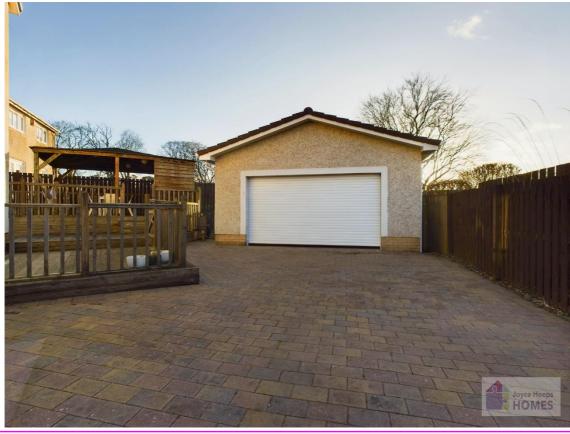

# **East Kilbride's Local Estate Agent**

E.K. Business Park 14 Stroud Road East Kilbride G75 0YA

The front garden has loose chips with monobloc leading to the double detached garage.

### **East Kilbride's Local Estate Agent**

E.K. Business Park 14 Stroud Road East Kilbride G75 0YA

The enclosed sunny rear and side garden has patio area with mature plants and shrubs, has raised decking with snug area and is surrounded by timber fence.