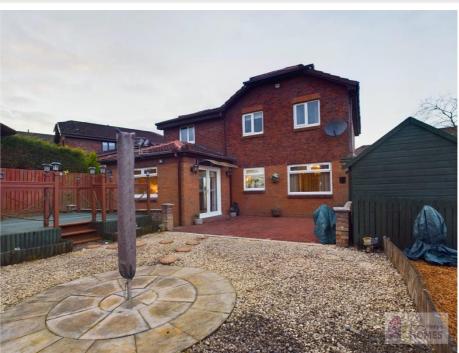

### **Description**

Set at the end of a culde-sac in a highly desirable area is this very well maintained, extended, fourbedroom detached villa with landscaped gardens, monobloc driveway, integral garage, and many

### **East Kilbride's Local Estate Agent**

E.K. Business Park 14 Stroud Road East Kilbride G75 0YA

The front garden is laid to lawn with a monobloc driveway leading to the integral garage. The garage is accessed via the rear hallway and has been insulated and currently used for storage and utility area. This could easily be returned back to

garage if required or converted to another public room or bedroom.