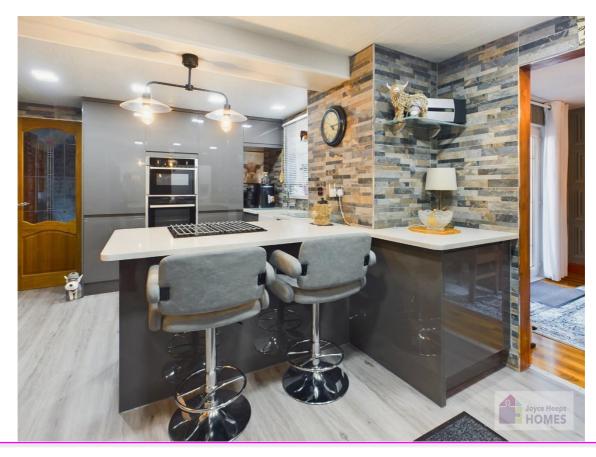

### **East Kilbride's Local Estate Agent**

E.K. Business Park 14 Stroud Road East Kilbride G75 0YA

The very well-equipped breakfasting kitchen has contemporary style cabinets, quartz worksurface and breakfast bar.

## **East Kilbride's Local Estate Agent**

E.K. Business Park 14 Stroud Road East Kilbride G75 0YA

It includes the integrated double oven, combination microwave, dishwasher, American style fridge freezer, and Belfast sink with Insinkerator hot water tap. Within the integral garage there is plumbing for the freestanding washing machine and tumble dryer.