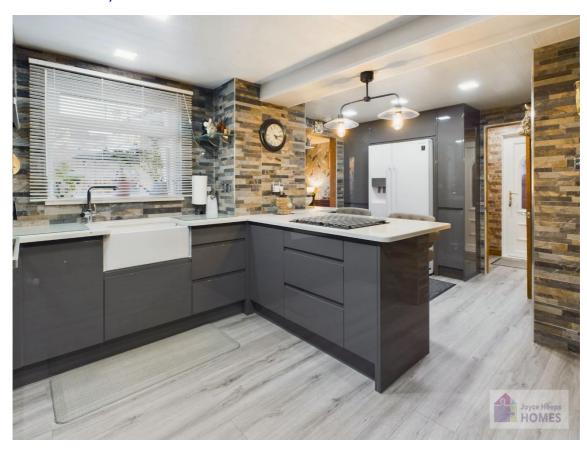

### **East Kilbride's Local Estate Agent**

E.K. Business Park 14 Stroud Road East Kilbride G75 0YA

The very well-equipped breakfasting kitchen has contemporary style cabinets, quartz worksurface and breakfast bar.

## **East Kilbride's Local Estate Agent**

E.K. Business Park 14 Stroud Road East Kilbride G75 0YA

It includes the integrated double oven, combination microwave, dishwasher, American style fridge freezer, and Belfast sink with Insinkerator hot water tap. Within the integral garage there is plumbing for the freestanding washing machine and tumble dryer.