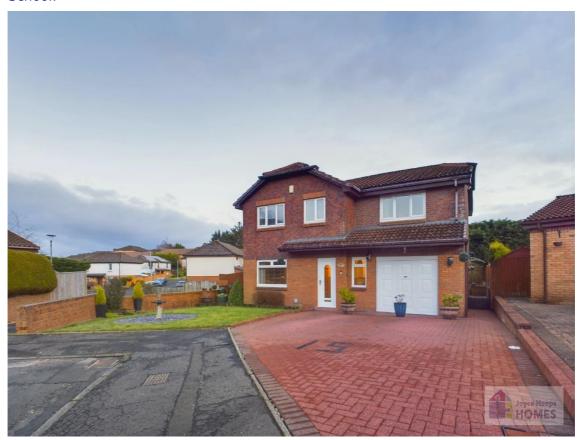

# Milburn Gardens, Gardenhall, East Kilbride, G75 8RL

Joyce Heeps Homes are delighted to market this extended four-bedroom detached villa with integral garage, driveway and many features listed. It is maintained to a very high standard and in a much sought after location close to Hairmyres Train Station and is within the catchment area for the highly regarded Mossneuk Primary School.

### **Description**

Set at the end of a culde-sac in a highly desirable area is this very well maintained, extended, fourbedroom detached villa with landscaped gardens, monobloc driveway, integral garage, and many

### **East Kilbride's Local Estate Agent**

E.K. Business Park 14 Stroud Road East Kilbride G75 0YA

The front garden is laid to lawn with a monobloc driveway leading to the integral garage. The garage is accessed via the rear hallway and has been insulated and currently used for storage and utility area. This could easily be returned back to