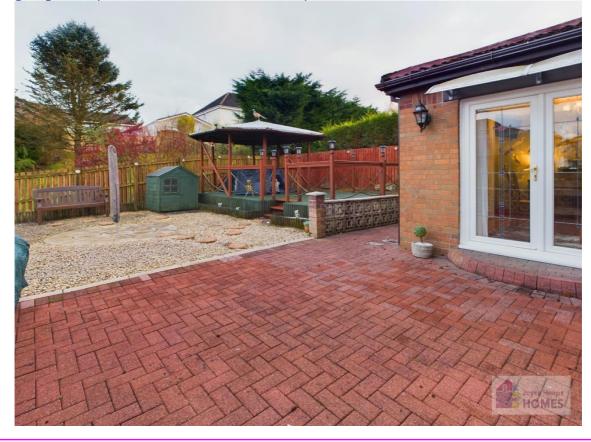

### **Description**

Set at the end of a culde-sac in a highly desirable area is this very well maintained, extended, fourbedroom detached villa with landscaped gardens, monobloc driveway, integral garage, and many

### **East Kilbride's Local Estate Agent**

E.K. Business Park 14 Stroud Road East Kilbride G75 0YA

The front garden is laid to lawn with a monobloc driveway leading to the integral garage. The garage is accessed via the rear hallway and has been insulated and currently used for storage and utility area. This could easily be returned back to

garage if required or converted to another public room or bedroom.