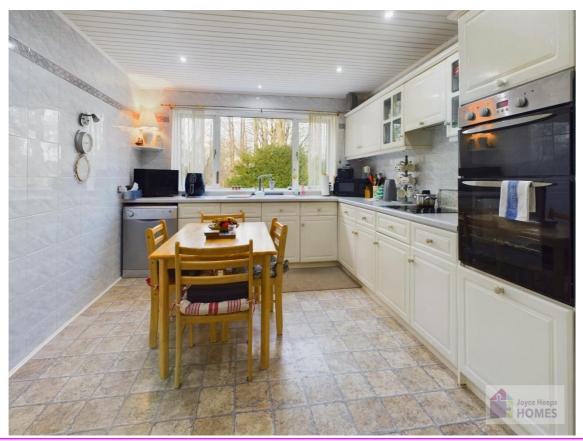

### **East Kilbride's Local Estate Agent**

E.K. Business Park 14 Stroud Road East Kilbride G75 0YA

The

breakfasting kitchen overlooks the rear garden, it is accessed from the hallway and the formal dining room. It includes the integrated double electric oven, dishwasher, and has space for all freestanding appliances.