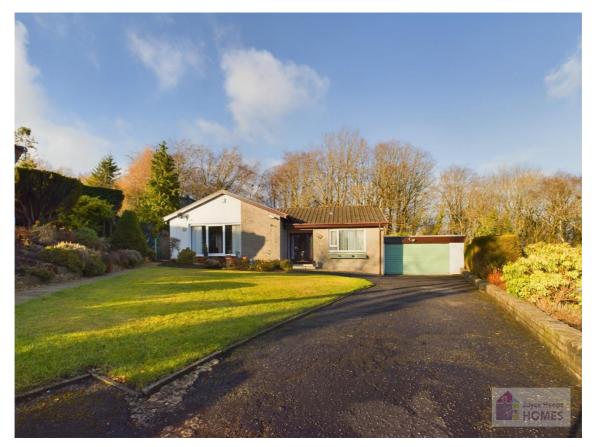

#### Glen Derry, St Leonards, East Kilbride, G74 2JD

Joyce Heeps Homes are delighted to market this 3-bedroom detached bungalow with sunroom and monobloc driveway leading to the double garage. It is set within landscaped gardens within a highly desirable Calderglen area, close to primary and secondary schools, sports and recreational facilities and regular bus services in and around the central belt.

#### Description

Set in this highly desirable pocket adjacent to Calderglen is this very well maintained 3 bedroom detached bungalow with many features listed.

### **East Kilbride's Local Estate Agent**

E.K. Business Park 14 Stroud Road East Kilbride G75 0YA

The property is set within extensive well stocked, mature, landscaped front, side and rear gardens adjacent to Calderglen, and there is a multiple car driveway leading the double HOMES garage.