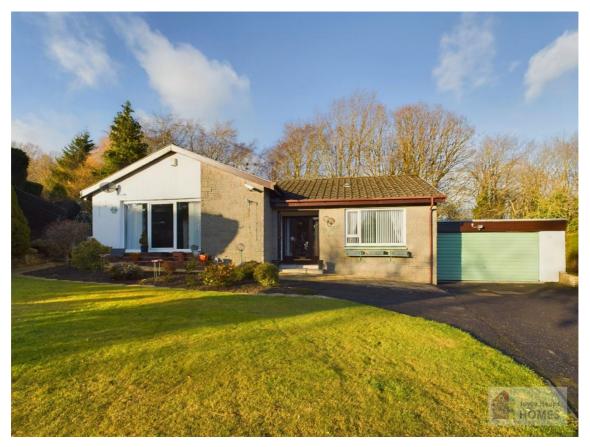

#### Glen Derry, St Leonards, East Kilbride, G74 2JD

Joyce Heeps Homes are delighted to market this 3-bedroom detached bungalow with sunroom and monobloc driveway leading to the double garage. It is set within landscaped gardens within a highly desirable Calderglen area, close to primary and secondary schools, sports and recreational facilities and regular bus services in and around the central belt.

### **East Kilbride's Local Estate Agent**

E.K. Business Park 14 Stroud Road East Kilbride G75 0YA

The property is set within extensive well stocked, mature, landscaped front, side and rear gardens adjacent to Calderglen, and there is a multiple car driveway leading the double HOMES garage.