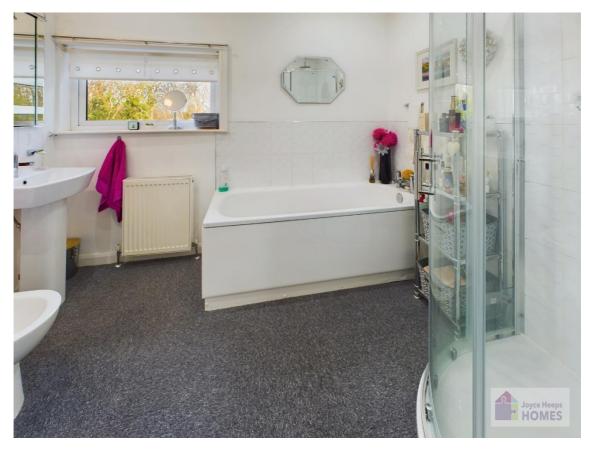

### The family bath/shower room has a four-piece suite and a corner shower cubicle with thermostatic shower.