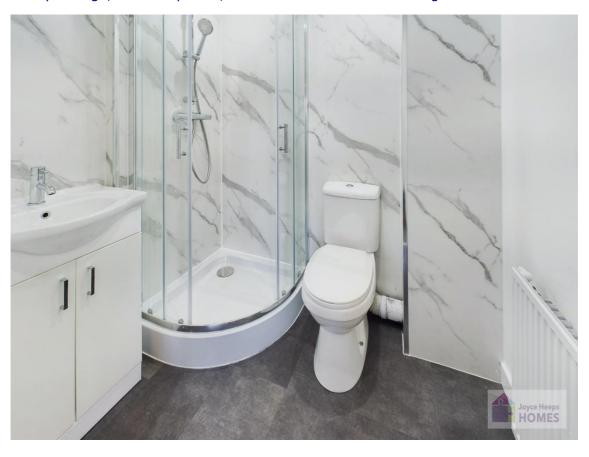

E.K. Business Park 14 Stroud Road East Kilbride G75 0YA

The En suite shower room has a corner shower enclosure with thermostatic shower, vanity storage, wet wall panels, and laminate tile effect flooring.