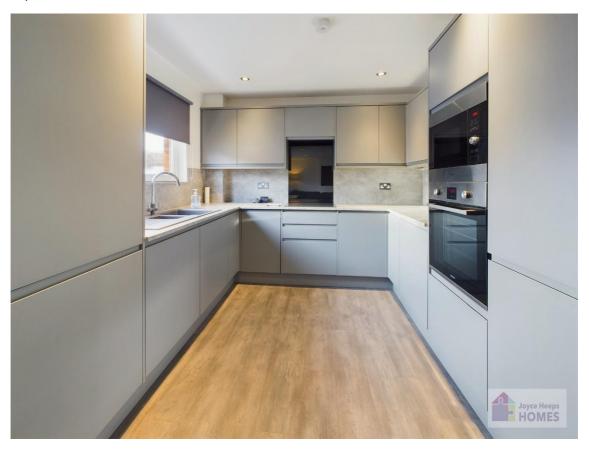

#### **Features**

Executive apartment with private parking

Security entry and carpeted communal stairway

Spacious lounge/dining room

Well equipped kitchen to include integrated appliances

New bathroom with thermostatic shower over the bath

The kitchen has contemporary style cabinets and contrasting work-surface. It includes the integrated electric oven and microwave, induction hob, fridge freezer, dishwasher, washing machine, and freestanding tumble dryer.