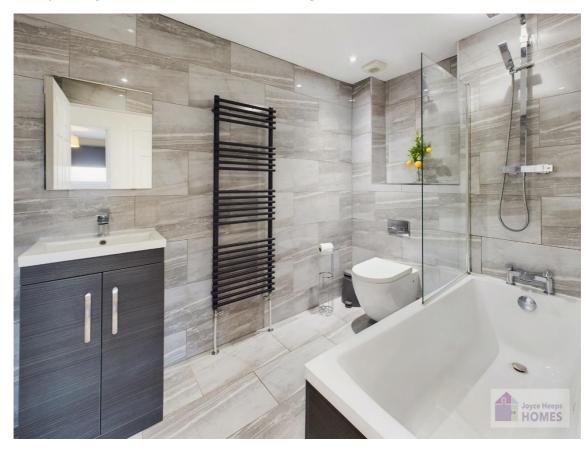

E.K. Business Park 14 Stroud Road East Kilbride G75 0YA

The new bathroom has a thermostatic shower over the bath and glass screen, vanity storage, a heated towel rail, and tiling to the walls and floor.