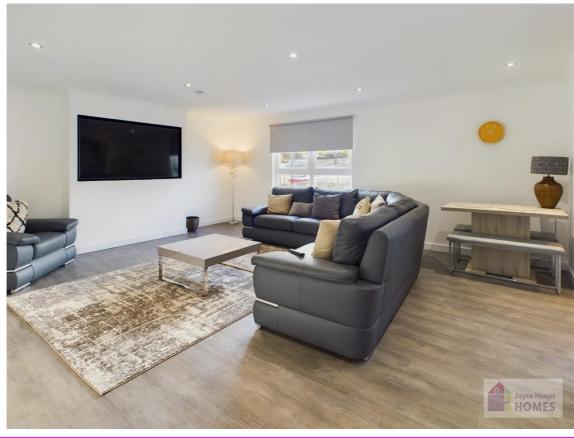

#### **Features**

Executive apartment with private parking

Security entry and carpeted communal stairway

Spacious lounge/dining room

Well equipped kitchen to include integrated appliances

New bathroom with thermostatic shower over the bath

#### **Description**

This ground floor executive apartment is accessed from the carpeted communal area. It is maintained and upgraded throughout with many features listed.

## **East Kilbride's Local Estate Agent**

E.K. Business Park 14 Stroud Road East Kilbride G75 0YA

It comprises of the welcoming hallway, spacious lounge/dining room, very well-equipped kitchen, two double bedrooms, En suite shower room, and recently replaced bathroom.

E.K. Business Park 14 Stroud Road East Kilbride G75 0YA

The property has fresh neutral décor and ample storage throughout.