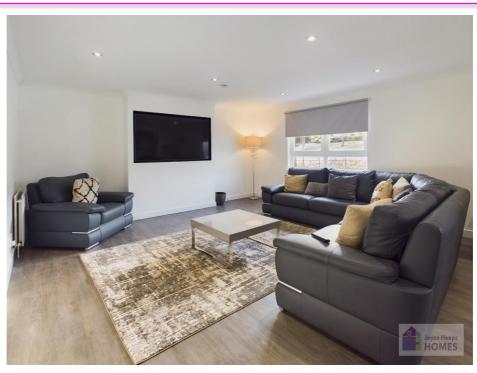

#### **Features**

Executive apartment with private parking

Security entry and carpeted communal stairway

Spacious lounge/dining room

Well equipped kitchen to include integrated appliances

New bathroom with thermostatic shower over the bath

#### **Description**

This ground floor executive apartment is accessed from the carpeted communal area. It is maintained and upgraded throughout with many features listed.

## **East Kilbride's Local Estate Agent**

E.K. Business Park 14 Stroud Road East Kilbride G75 0YA

It comprises of the welcoming hallway, spacious lounge/dining room, very well-equipped kitchen, two double bedrooms, En suite shower room, and recently replaced bathroom.

E.K. Business Park 14 Stroud Road East Kilbride G75 0YA

The property has fresh neutral décor and ample storage throughout.