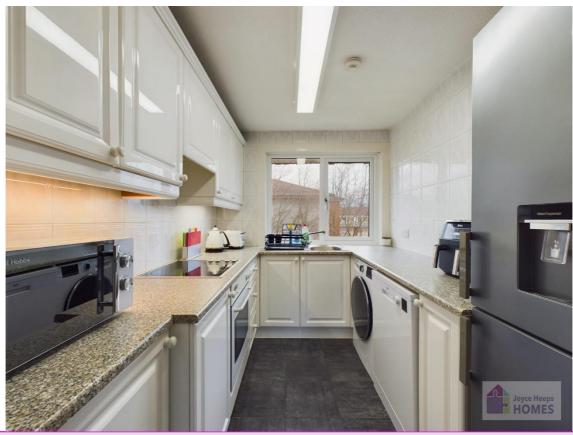

#### **Features**

**Balcony** 

Lounge/dining room

Freshly decorated

Modern well-equipped kitchen

Stylish shower room

Gas central heating

UPVC double glazing

# **East Kilbride's Local Estate Agent**

E.K. Business Park 14 Stroud Road East Kilbride G75 0YA

01355 571883

It comprises of the hallway with ample storage, spacious lounge/ dining room leading to the sun balcony, modern wellequipped kitchen, stylish shower room, and two double bedrooms both with ample storage.