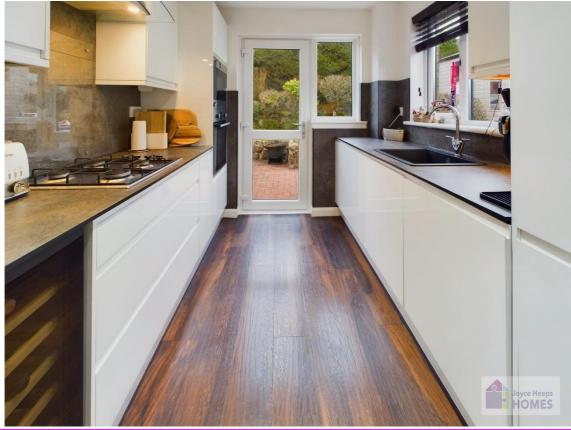

### **East Kilbride's Local Estate Agent**

E.K. Business Park 14 Stroud Road East Kilbride G75 0YA

It comprises on the ground level of the hallway, open plan lounge/dining room, and modern fitted kitchen.

E.K. Business Park 14 Stroud Road East Kilbride G75 0YA

01355 571883

The kitchen has high gloss cabinets, contrasting worksurface and includes the integrated electric oven, microwave, gas hob, fridge freezer, wine fridge, and washing machine.