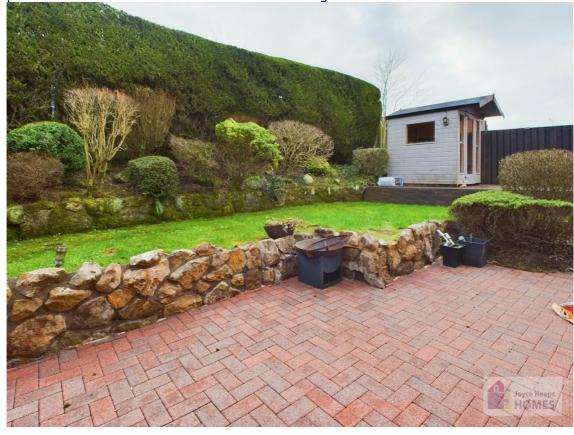

### **East Kilbride's Local Estate Agent**

E.K. Business Park 14 Stroud Road East Kilbride G75 0YA

The front garden is laid to lawn with a monobloc driveway for two cars and has a gate to the leading to the rear and side garden. The very private landscaped rear garden is laid to lawn, has a raised mature planted border, a timber decked patio area, and is surrounded by mature conifer hedging and timber

perimeter fence. It further benefits from having a summer house.

E.K. Business Park 14 Stroud Road East Kilbride G75 0YA