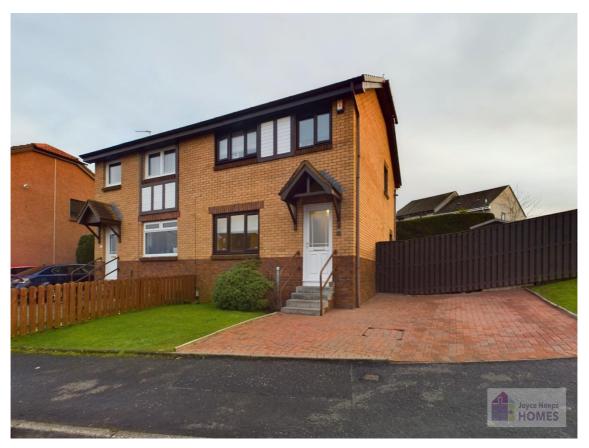

# Eden Gardens, Gardenhall, East Kilbride, G75 8YD

Joyce Heeps Homes are delighted to market this very well maintained three-bedroom semi-detached villa with driveway and many features listed. It is situated on a corner plot within a highly desirable area within easy reach of Hairmyres Train Station, regular bus services, primary and secondary schools, and all local amenities.

#### **Features**

Cul de sac

Monobloc driveway

Modern kitchen including integrated appliances

Lounge/dining room

**UPVC** double-glazing

Gas central heating

Catchment for highly regarded schools

### **East Kilbride's Local Estate Agent**

E.K. Business Park 14 Stroud Road East Kilbride G75 0YA

The front garden is laid to lawn with a monobloc driveway for two cars and has a gate to the leading to the rear and side garden. The very private landscaped rear garden is laid to lawn, has a raised mature planted border, a timber decked patio area, and is surrounded by mature conifer hedging and timber