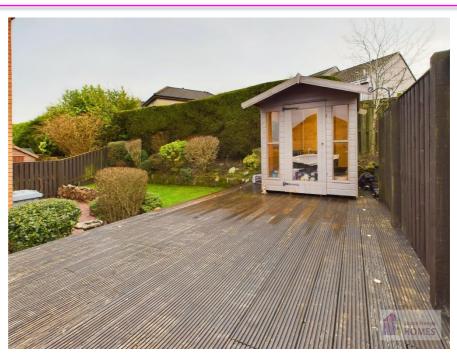

### **East Kilbride's Local Estate Agent**

E.K. Business Park 14 Stroud Road East Kilbride G75 0YA

The front garden is laid to lawn with a monobloc driveway for two cars and has a gate to the leading to the rear and side garden. The very private landscaped rear garden is laid to lawn, has a raised mature planted border, a timber decked patio area, and is surrounded by mature conifer hedging and timber

perimeter fence. It further benefits from having a summer house.

E.K. Business Park 14 Stroud Road East Kilbride G75 0YA