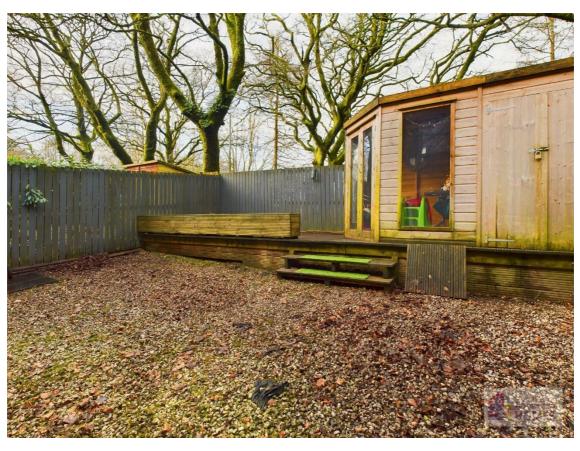

# **East Kilbride's Local Estate Agent**

E.K. Business Park 14 Stroud Road East Kilbride G75 0YA

The front of the property has lawn and paved driveway. The enclosed, sunny rear garden has decked area, loose chips, summer house and surrounded by timber perimeter fencing.