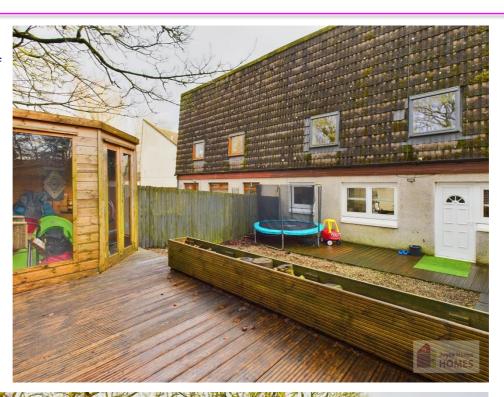

# **East Kilbride's Local Estate Agent**

E.K. Business Park 14 Stroud Road East Kilbride G75 0YA

The front of the property has lawn and paved driveway. The enclosed, sunny rear garden has decked area, loose chips, summer house and surrounded by timber perimeter fencing.