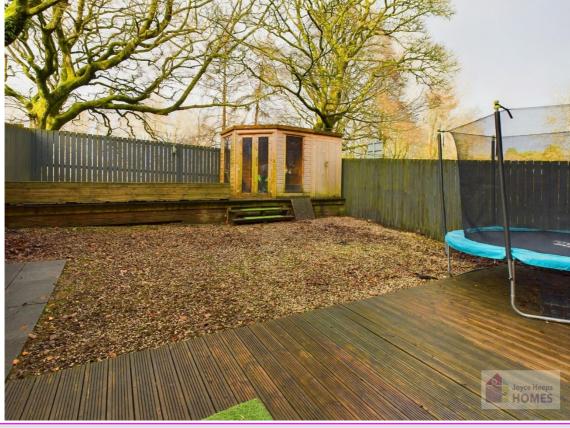

# **East Kilbride's Local Estate Agent**

E.K. Business Park 14 Stroud Road East Kilbride G75 0YA

The front of the property has lawn and paved driveway. The enclosed, sunny rear garden has decked area, loose chips, summer house and surrounded by timber perimeter fencing.