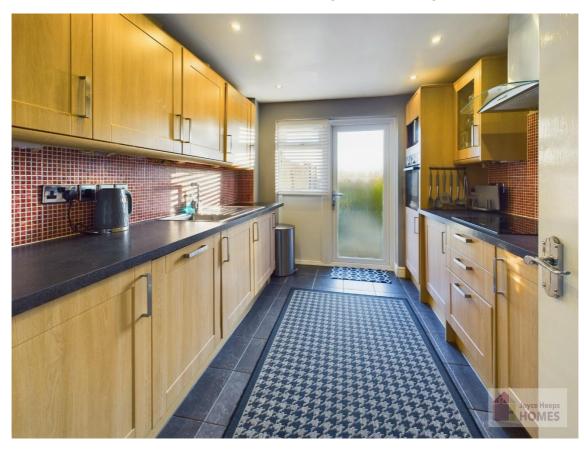

# **East Kilbride's Local Estate Agent**

E.K. Business Park 14 Stroud Road East Kilbride G75 0YA

The well-equipped kitchen has shaker style cabinets, and includes the integrated electric oven, ceramic hob, dishwasher, washing machine, fridge and freezer.