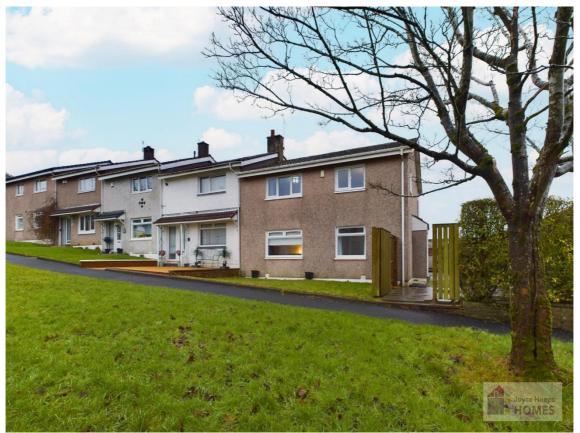

#### Vancouver Drive, Westwood,

#### East Kilbride, G75 8LQ

Joyce Heeps Homes are delighted to market this substantially extended 4/5-bedroom end terraced villa with driveway to rear which is maintained throughout to a high standard. It has is close to primary and secondary schools, sports and recreational facilities, and regular bus and rail services.

#### Description

This substantially extended end terraced villa offers spacious and flexible accommodation, has a driveway and parking to the rear and many features listed.

## **East Kilbride's Local Estate Agent**

E.K. Business Park 14 Stroud Road East Kilbride G75 OYA

The front garden is laid to lawn. The enclosed side garden has concrete slabs, a large storage shed and is surrounded by conifer hedging, timber fencing and has a gate leading to the driveway at the rear of the property.

#### Location

The property is situated within Westwood convenient for Hairmyres Train Station, regular bus services and East Kilbride Town Centre. It is close to all local amenities including primary and secondary schools, and East Kilbride boasts a wide and varied range of shops and amenities, including sports centres and numerous recreational facilities.