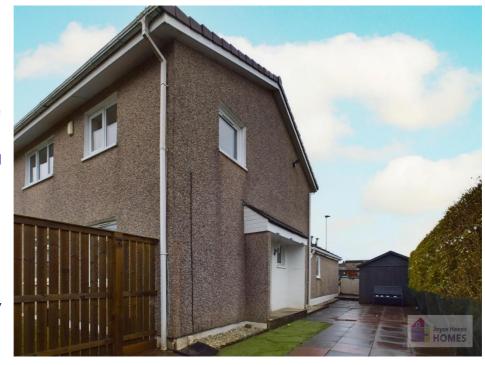

## **East Kilbride's Local Estate Agent**

E.K. Business Park 14 Stroud Road East Kilbride G75 OYA

The front garden is laid to lawn. The enclosed side garden has concrete slabs, a large storage shed and is surrounded by conifer hedging, timber fencing and has a gate leading to the driveway at the rear of the property.