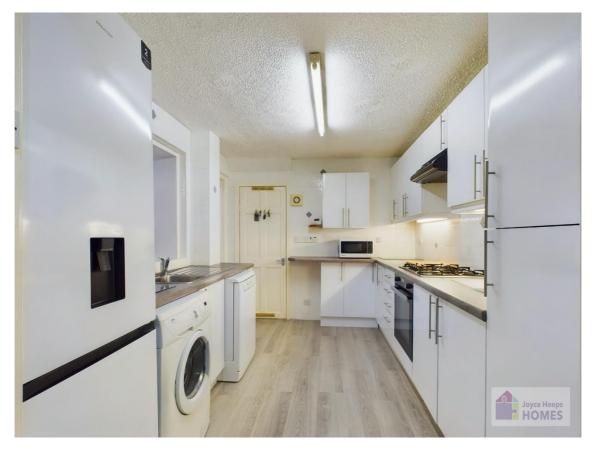

# **East Kilbride's Local Estate Agent**

The kitchen has high gloss white cabinets, it includes the integrated electric oven, five burner gas hob and has space for all freestanding appliances.