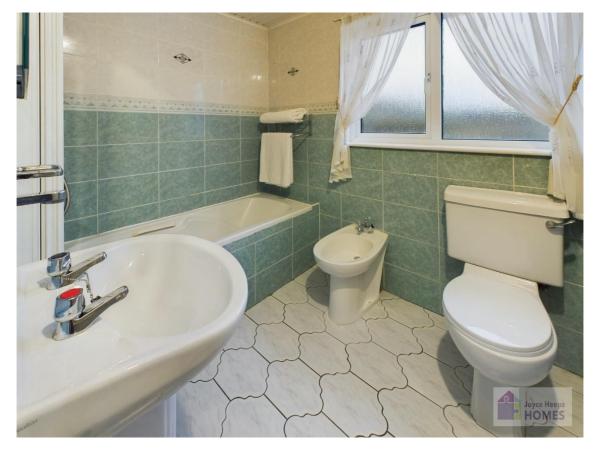

### **East Kilbride's Local Estate Agent**

The family bathroom has a thermostatic shower over the bath and folding screen, bidet, and has tiling to the walls and floor.