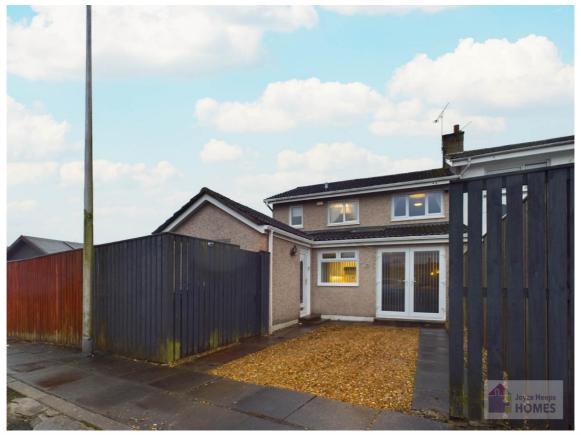

#### East Kilbride, G75 8LQ

Joyce Heeps Homes are delighted to market this substantially extended 4/5-bedroom end terraced villa with driveway to rear which is maintained throughout to a high standard. It has is close to primary and secondary schools, sports and recreational facilities, and regular bus and rail services.

#### Description

This substantially extended end terraced villa offers spacious and flexible accommodation, has a driveway and parking to the rear and many features listed.

## **East Kilbride's Local Estate Agent**

E.K. Business Park 14 Stroud Road East Kilbride G75 OYA

The front garden is laid to lawn. The enclosed side garden has concrete slabs, a large storage shed and is surrounded by conifer hedging, timber fencing and has a gate leading to the driveway at the rear of the property.