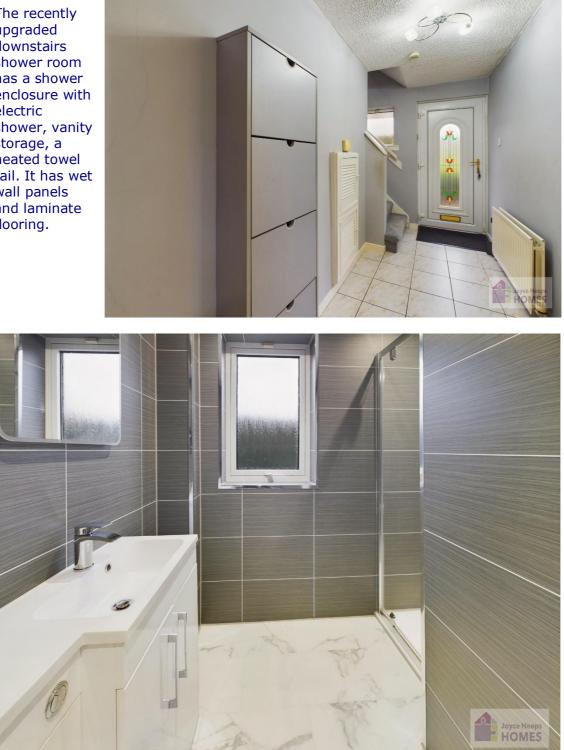

## **East Kilbride's Local Estate Agent**

E.K. Business Park 14 Stroud Road East Kilbride G75 0YA

The recently upgraded downstairs shower room has a shower enclosure with electric shower, vanity storage, a heated towel rail. It has wet wall panels and laminate flooring.