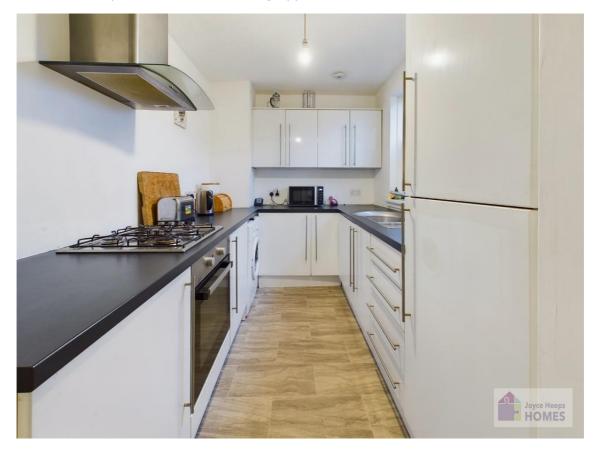

E.K. Business Park 14 Stroud Road East Kilbride G75 0YA

The kitchen has high gloss cabinets and includes the integrated electric oven, gas hob and has space for all freestanding appliances.

E.K. Business Park 14 Stroud Road East Kilbride G75 0YA