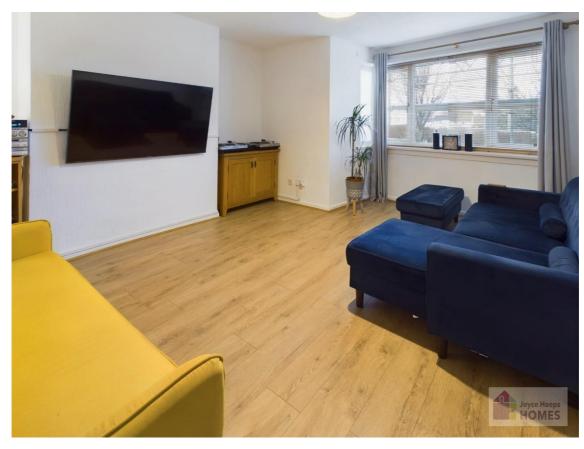

E.K. Business Park 14 Stroud Road East Kilbride G75 0YA

It comprises of the hallway with storage cupboard, spacious lounge/dining room with box bay window, modern fitted kitchen, double bedroom and family bathroom.