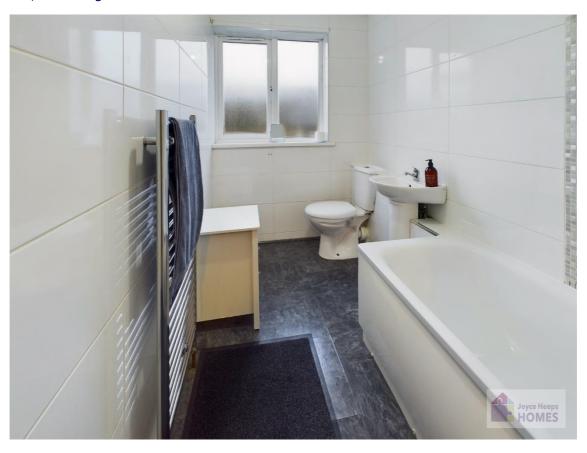

The modern bathroom has a shower over the bath and glass screen, a heated towel rail, and tiling to the walls.

E.K. Business Park 14 Stroud Road East Kilbride G75 0YA