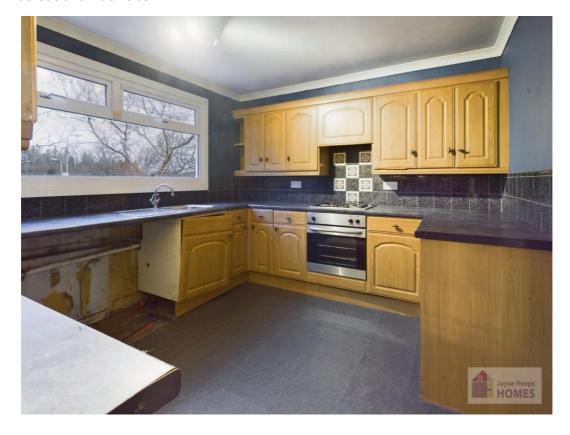

It comprises on the ground level of the hallway, porch, open plan lounge/dining room, fitted kitchen and Cloaks WC.

E.K. Business Park 14 Stroud Road East Kilbride G75 0YA

The upper level comprises of three bedrooms and family bathroom with electric shower over the bath.