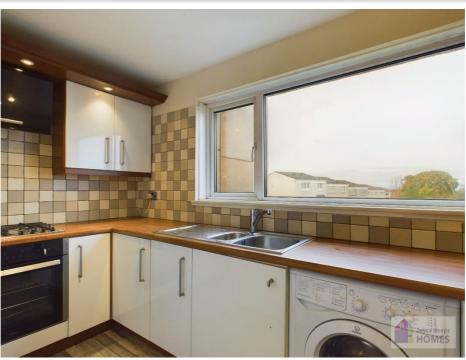

# **East Kilbride's Local Estate Agent**

E.K. Business Park 14 Stroud Road East Kilbride G75 0YA

The kitchen has white cabinet and contrasting work surface. It includes the integrated electric oven, ceramic hob, and has space for all freestanding appliances.