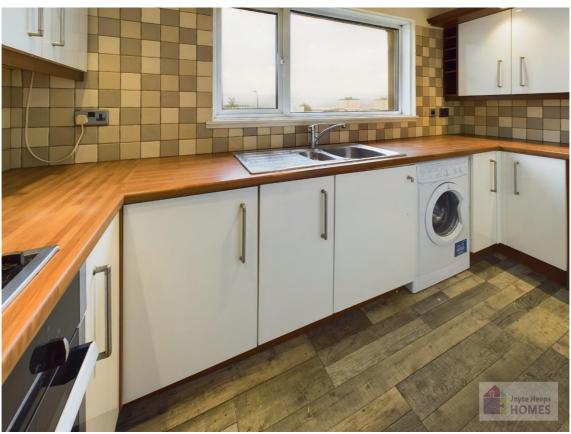

# **East Kilbride's Local Estate Agent**

E.K. Business Park 14 Stroud Road East Kilbride G75 0YA

The kitchen has white cabinet and contrasting work surface. It includes the integrated electric oven, ceramic hob, and has space for all freestanding appliances.