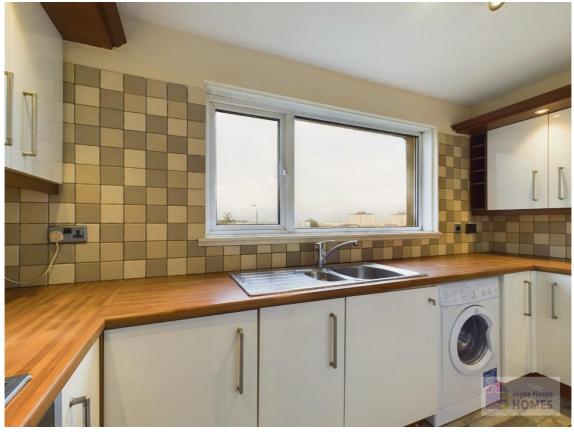

# **East Kilbride's Local Estate Agent**

E.K. Business Park 14 Stroud Road East Kilbride G75 0YA

The kitchen has white cabinet and contrasting work surface. It includes the integrated electric oven, ceramic hob, and has space for all freestanding appliances.