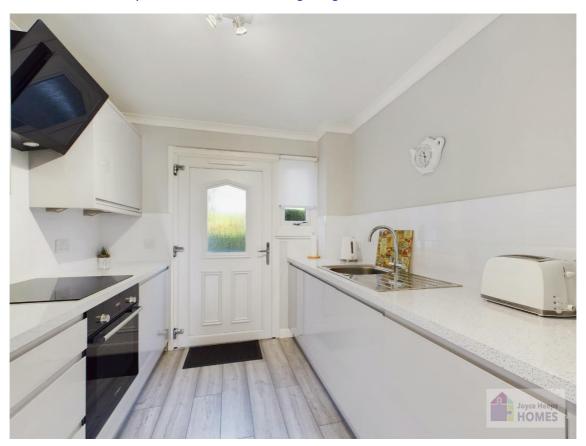

## **East Kilbride's Local Estate Agent**

The well-equipped kitchen has contemporary style high gloss cabinets, contrasting work-surface and includes the integrated electric oven, ceramic hob, washing machine and has space for the freestanding fridge freezer.