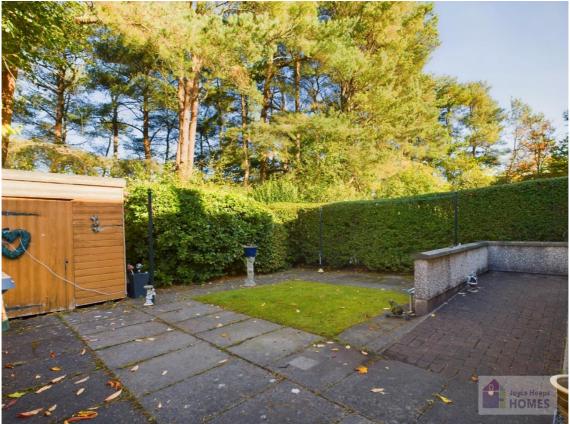

## **East Kilbride's Local Estate Agent**

E.K. Business Park 14 Stroud Road East Kilbride G75 0YA

The front garden is laid to lawn with wrought iron gate to the side leading to the private enclosed rear garden. The rear garden is laid to lawn, with slab and monobloc patio areas and is surrounded by mature hedge. It further benefits from having a timber storage shed.