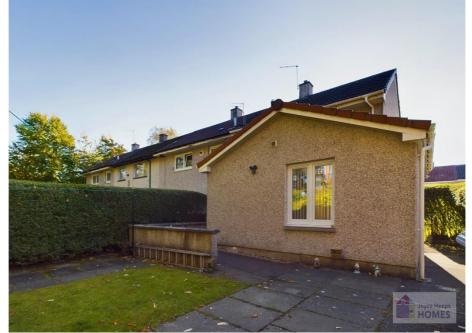

## **East Kilbride's Local Estate Agent**

E.K. Business Park 14 Stroud Road East Kilbride G75 0YA

The front garden is laid to lawn with wrought iron gate to the side leading to the private enclosed rear garden. The rear garden is laid to lawn, with slab and monobloc patio areas and is surrounded by mature hedge. It further benefits from having a timber storage shed.