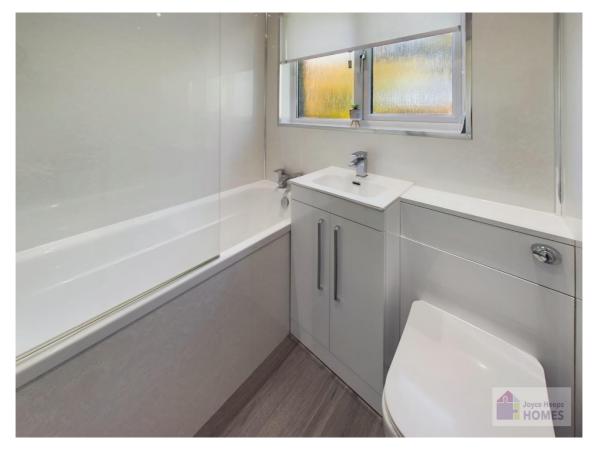

## **East Kilbride's Local Estate Agent**

The en-suite wet room has wet wall panels, non-slip flooring, an electric shower and heated towel rail.

## The family bathroom has an electric shower over the bath and glass screen, vanity storage, and heated towel rail.