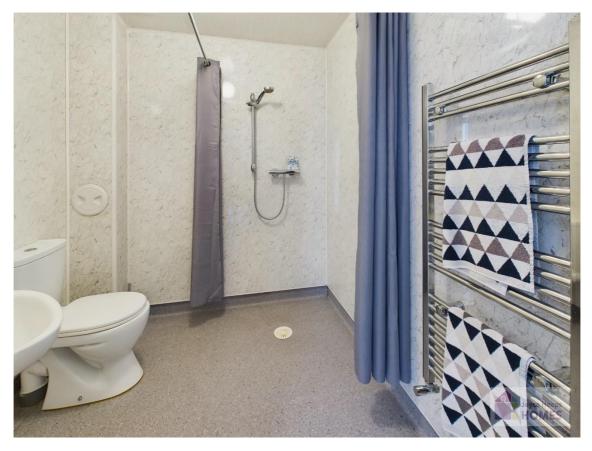

## **East Kilbride's Local Estate Agent**

The en-suite wet room has wet wall panels, non-slip flooring, an electric shower and heated towel rail.