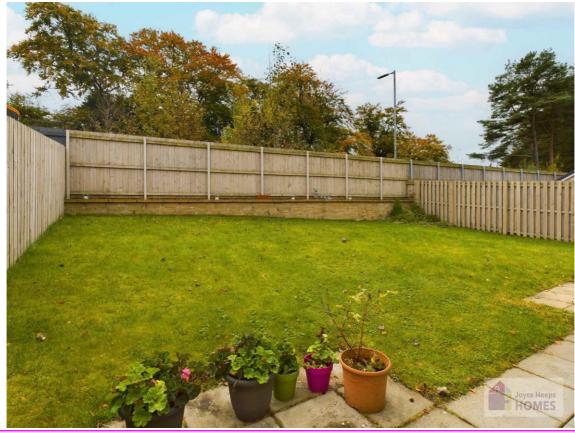

### **East Kilbride's Local Estate Agent**

E.K. Business Park 14 Stroud Road East Kilbride G75 0YA

The front garden is laid to lawn with monobloc driveway. The sunny enclosed rear garden is laid to lawn, it is surrounded by timber perimeter fencing with gate at side leading to the monobloc driveway.