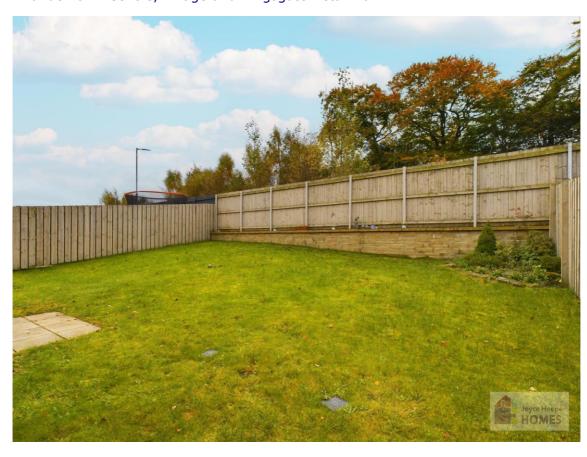

### **East Kilbride's Local Estate Agent**

E.K. Business Park 14 Stroud Road East Kilbride G75 0YA

The front garden is laid to lawn with monobloc driveway. The sunny enclosed rear garden is laid to lawn, it is surrounded by timber perimeter fencing with gate at side leading to the monobloc driveway.