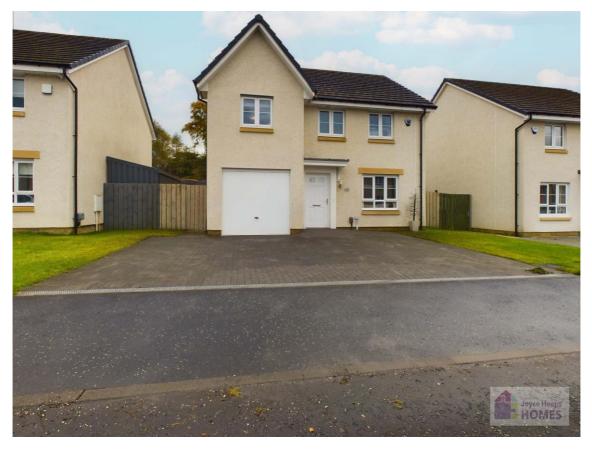

# Griffon Crescent, Merlin Gardens, East Kilbride, G74 4FT

Joyce Heeps Homes are delighted to market "The Invercauld", a four-bedroom detached villa with driveway and integral garage built by "Barratt Homes". It is set within Merlin Gardens, close to Kingsgate Retail Park, regular bus services, and the motorway network.

### **East Kilbride's Local Estate Agent**

E.K. Business Park 14 Stroud Road East Kilbride G75 0YA

The front garden is laid to lawn with monobloc driveway. The sunny enclosed rear garden is laid to lawn, it is surrounded by timber perimeter fencing with gate at side leading to the monobloc driveway.

#### Location

The property is within the desirable Merlin Gardens development, convenient for East Kilbride Train Station, regular bus services, and the motorway network. It is within easy reach of primary and secondary schools, sports and recreational facilities, East Kilbride Town Centre, Village and Kingsgate Retail Park.