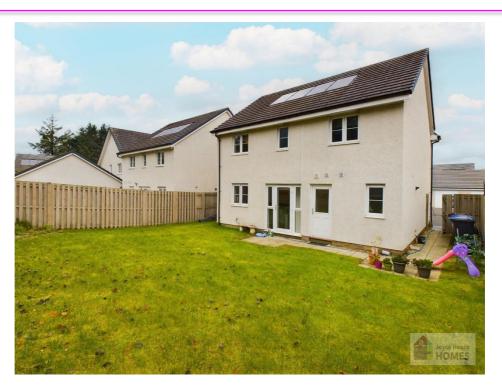

### **East Kilbride's Local Estate Agent**

E.K. Business Park 14 Stroud Road East Kilbride G75 0YA

The front garden is laid to lawn with monobloc driveway. The sunny enclosed rear garden is laid to lawn, it is surrounded by timber perimeter fencing with gate at side leading to the monobloc driveway.