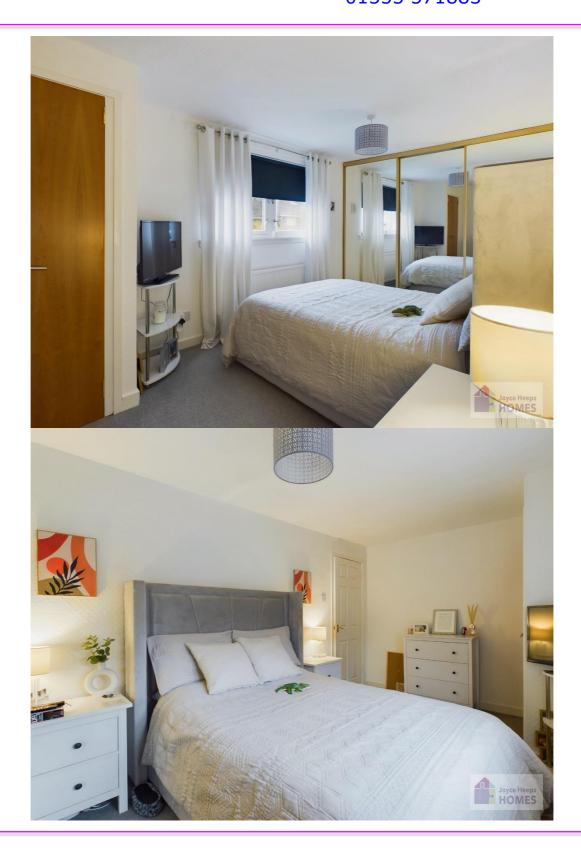

#### **Description**

This very well maintained two-bedroom upper cottage flat comprises of the hallway with storage cupboard, lounge overlooking the front and side of the property, two double bedrooms, both with ample storage and modern fitted kitchen.