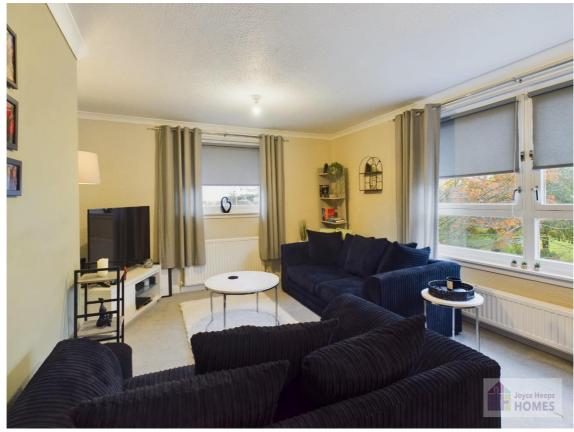

#### **Description**

This very well maintained two-bedroom upper cottage flat comprises of the hallway with storage cupboard, lounge overlooking the front and side of the property, two double bedrooms, both with ample storage and modern fitted kitchen.