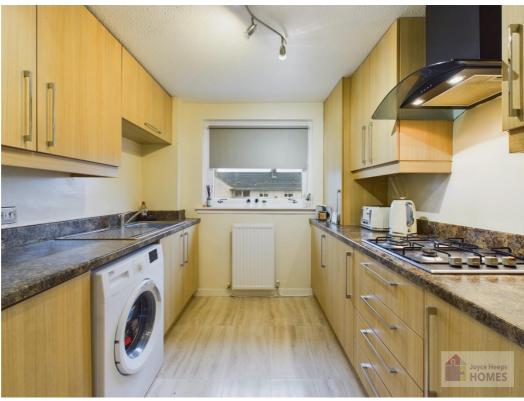

#### **Description**

This very well maintained two-bedroom upper cottage flat comprises of the hallway with storage cupboard, lounge overlooking the front and side of the property, two double bedrooms, both with ample storage and modern fitted kitchen.