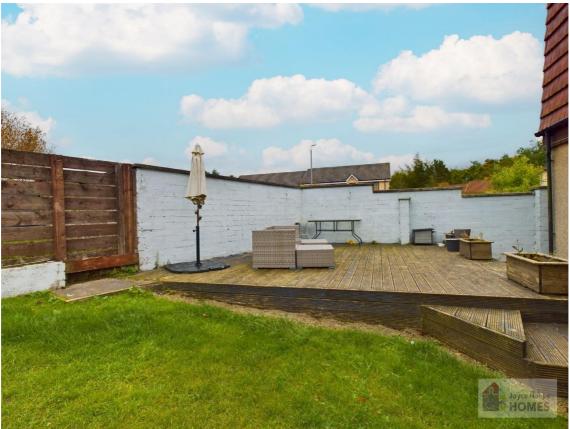

## **East Kilbride's Local Estate Agent**

E.K. Business Park 14 Stroud Road East Kilbride G75 0YA

The front of the property has a driveway and is mainly laid to lawn. The enclosed rear garden has lawn with raised decking area and is surrounded by timber perimeter fencing.