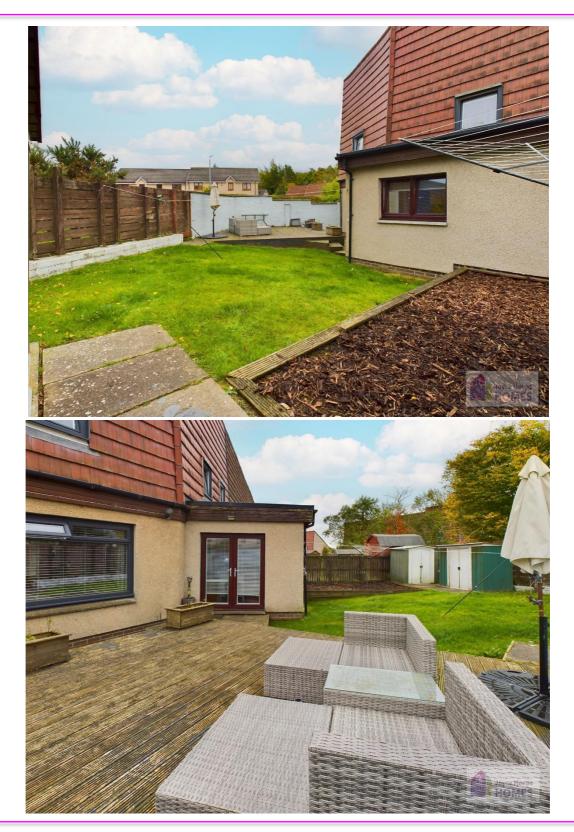

## **East Kilbride's Local Estate Agent**

E.K. Business Park 14 Stroud Road East Kilbride G75 0YA

The front of the property has a driveway and is mainly laid to lawn. The enclosed rear garden has lawn with raised decking area and is surrounded by timber perimeter fencing.