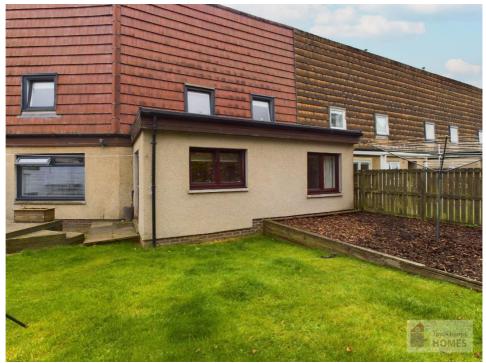

## **East Kilbride's Local Estate Agent**

E.K. Business Park 14 Stroud Road East Kilbride G75 0YA

The front of the property has a driveway and is mainly laid to lawn. The enclosed rear garden has lawn with raised decking area and is surrounded by timber perimeter fencing.