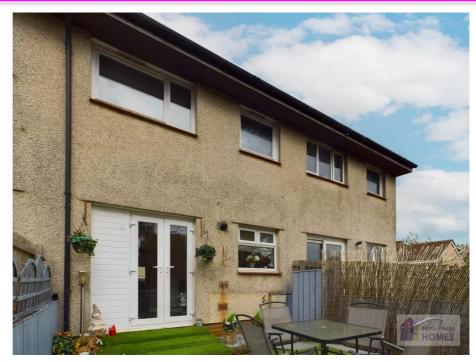

The front garden is laid to lawn. The rear garden has timber decked patio era with artificial lawn and is surrounded by timber perimeter fencing.