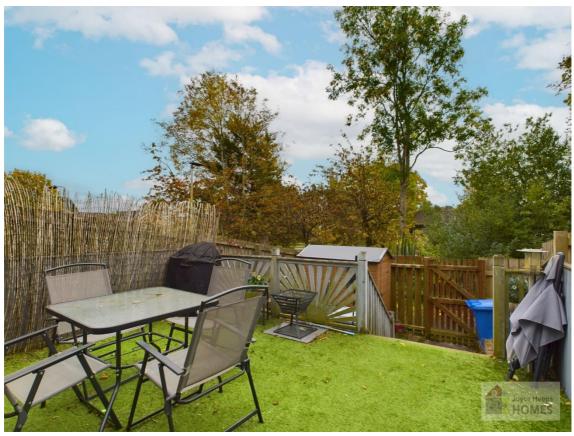

The front garden is laid to lawn. The rear garden has timber decked patio era with artificial lawn and is surrounded by timber perimeter fencing.