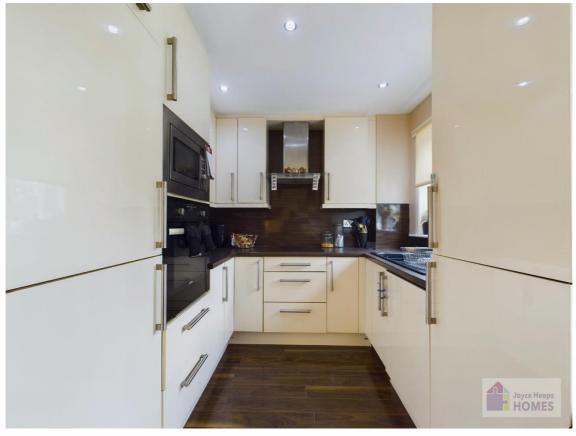

E.K. Business Park 14 Stroud Road East Kilbride G75 0YA

01355 571883

The kitchen overlooks and leads to the rear garden through French doors to the rear garden. It has high gloss cabinets, contrasting work-surface, an includes the integrated electric oven, induction hob, microwave, fridge, and has space for all freestanding appliances.