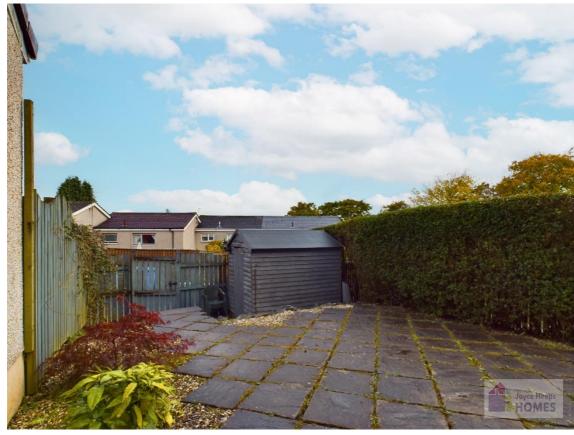

E.K. Business Park 14 Stroud Road East Kilbride G75 0YA

The front garden is laid to lawn with mature planted border. The rear garden has concrete slabs, a loose chip border with mature plants and shrubs, and surrounded by mature hedging and timber fence with gate to the parking area.