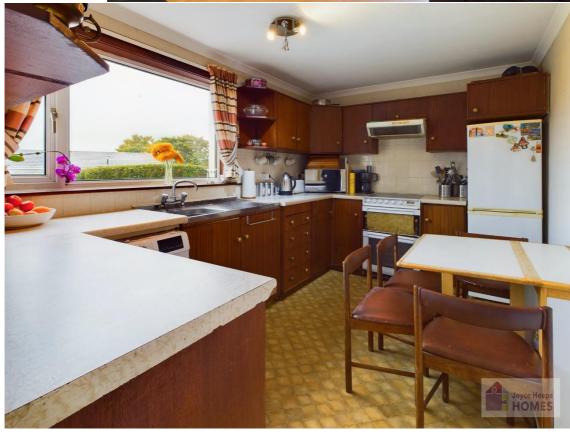

#### **Description**

This threebedroom terraced villa comprises on the ground level of the hallway, lounge with bay window overlooking the front garden, and fitted kitchen including the washing machine, dishwasher and fridge freezer.