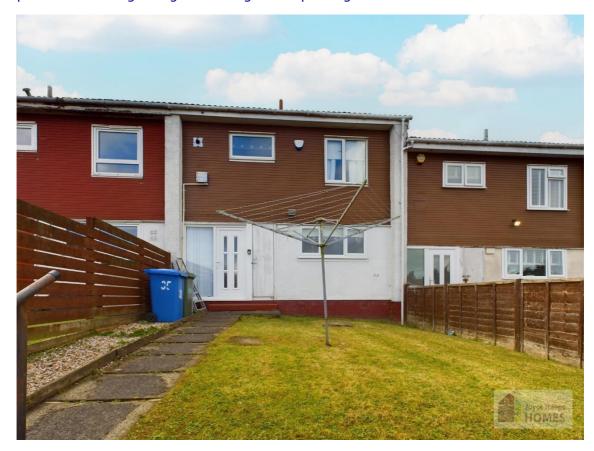

# **East Kilbride's Local Estate Agent**

E.K. Business Park 14 Stroud Road East Kilbride G75 0YA

The front garden is laid to lawn with a planted border. The rear garden is laid to lawn, with a loose chip border, slab patio area, and is surrounded by timber perimeter fencing and gate leading to the parking area.