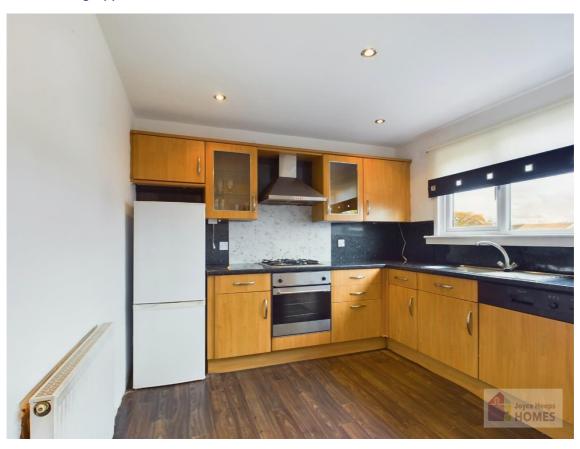

## **East Kilbride's Local Estate Agent**

E.K. Business Park 14 Stroud Road East Kilbride G75 0YA

The breakfasting kitchen has beech effect cabinets, contrasting worksurface, and includes the integrated electric oven, gas hob, dishwasher, and has space for all freestanding appliances.