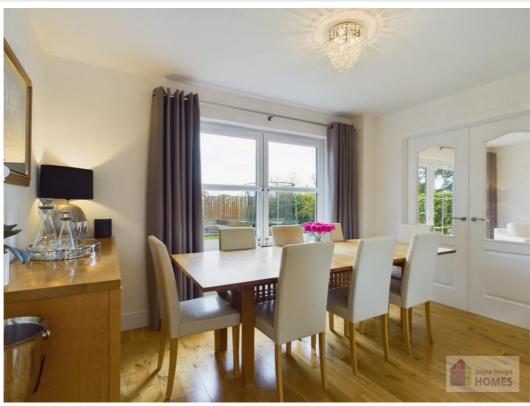

The property on the ground level comprises of the entrance vestibule, impressive hallway with glass and oak staircase, bright and spacious lounge with dual aspect, formal dining room, well equipped breakfasting