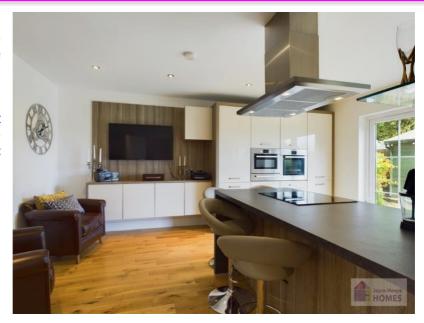

kitchen, laundry room, and cloaks WC.

E.K. Business Park 14 Stroud Road East Kilbride G75 0YA

01355 571883

The breakfasting kitchen has contemporary style cabinets, contrasting worksurface and breakfast bar. It includes the integrated electric oven, combination microwave multifunction oven, warming drawer, induction hob, and fridge freezer.