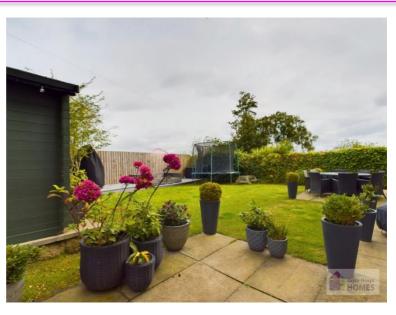

The front of the property is laid to lawn. The very private enclosed rear garden has countryside

views, it is laid mainly to lawn with concrete slab patio areas, timber decking, and is surrounded by timber perimeter fencing. It further benefits from having a summer house with electricity.