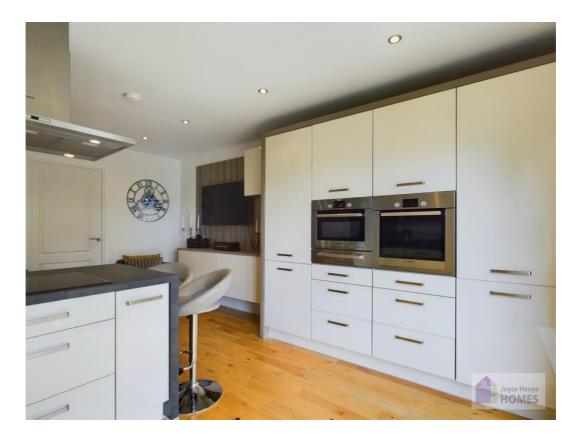

kitchen, laundry room, and cloaks WC.

E.K. Business Park 14 Stroud Road East Kilbride G75 0YA

01355 571883

The breakfasting kitchen has contemporary style cabinets, contrasting worksurface and breakfast bar. It includes the integrated electric oven, combination microwave multifunction oven, warming drawer, induction hob, and fridge freezer.