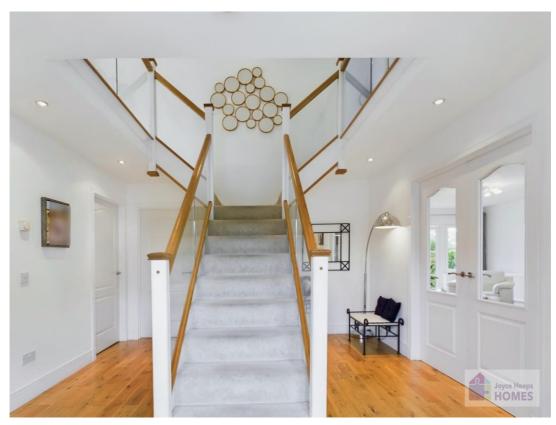

The property on the ground level comprises of the entrance vestibule, impressive hallway with glass and oak staircase, bright and spacious lounge with dual aspect, formal dining room, well equipped breakfasting

## **East Kilbride's Local Estate Agent**

E.K. Business Park 14 Stroud Road East Kilbride G75 0YA

The upper level is accessed via the impressive glass and oak stairway and comprises of four well-proportioned double bedrooms (all with fitted wardrobes), the main bedroom has a dressing area and luxurious En suite bath/shower room. There is an En suite shower room from the 2<sup>nd</sup> bedroom, and a stylish family bath/shower room from the upper landing. Three of the four bedrooms have fitted wardrobes.