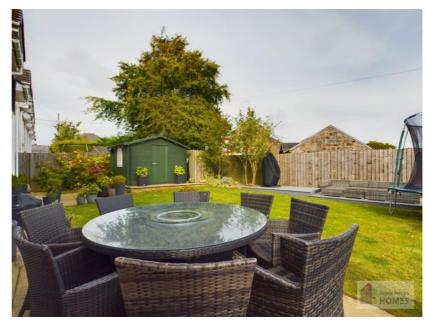

The front of the property is laid to lawn. The very private enclosed rear garden has countryside

views, it is laid mainly to lawn with concrete slab patio areas, timber decking, and is surrounded by timber perimeter fencing. It further benefits from having a summer house with electricity.