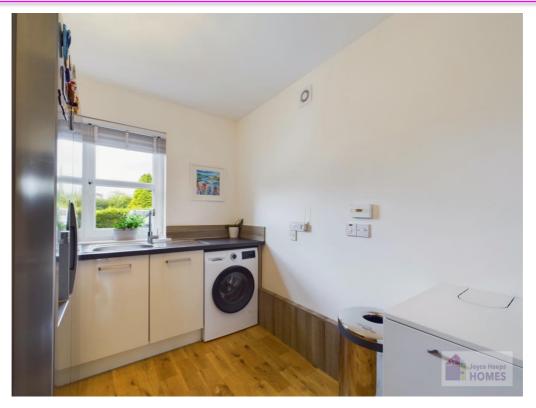

The property on the ground level comprises of the entrance vestibule, impressive hallway with glass and oak staircase, bright and spacious lounge with dual aspect, formal dining room, well equipped breakfasting

kitchen, laundry room, and cloaks WC.

E.K. Business Park 14 Stroud Road East Kilbride G75 0YA

01355 571883

The breakfasting kitchen has contemporary style cabinets, contrasting worksurface and breakfast bar. It includes the integrated electric oven, combination microwave multifunction oven, warming drawer, induction hob, and fridge freezer.