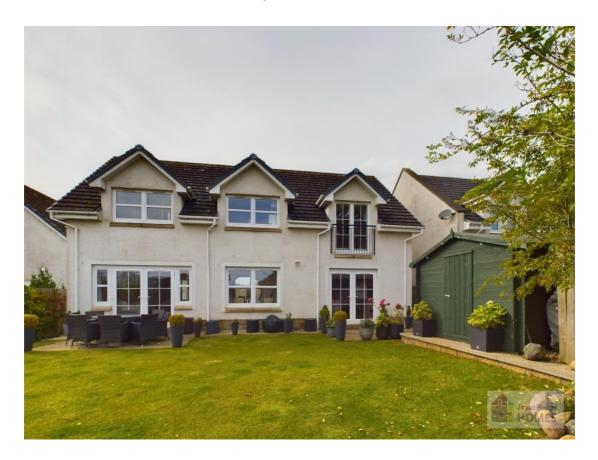

The front of the property is laid to lawn. The very private enclosed rear garden has countryside

views, it is laid mainly to lawn with concrete slab patio areas, timber decking, and is surrounded by timber perimeter fencing. It further benefits from having a summer house with electricity.