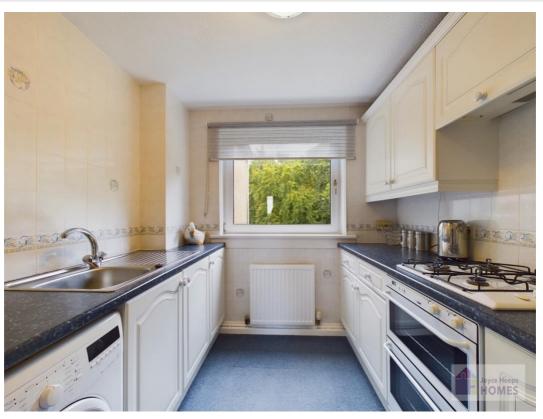

The property is a credit to the current owners, and it comprises of the entrance hallway, spacious lounge/dining room with French doors to the sun balcony, modern fitted kitchen, two double bedrooms, both with ample storage and family bathroom.

#### **Features**

Sun Balcony

Immaculate stairwell

Gas central heating

UPVC double glazing

Fresh décor throughout

Ample storage

Modern kitchen & bathroom