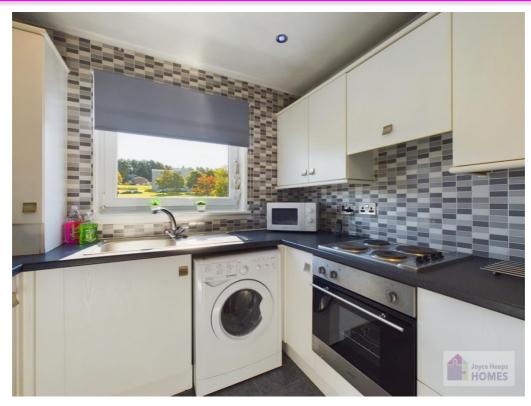

It comprises of welcoming entrance hallway, spacious lounge/dining, modern fitted kitchen, double bedroom and modern bathroom.