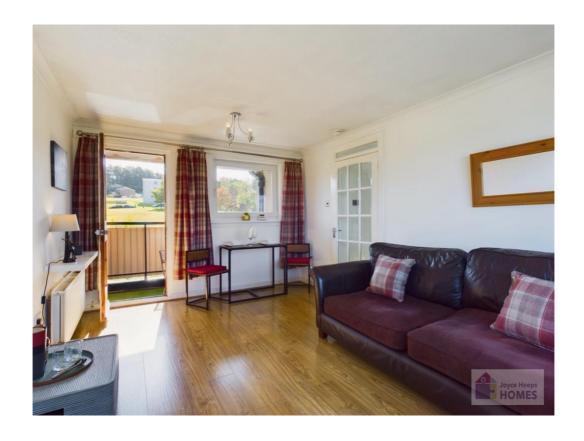

#### **Features**

Sun Balcony

Security entry

Freshly Decorated

Gas central heating

**UPVC** double-glazing

External storage within building

Very well-maintained block - regularly

It comprises of welcoming entrance hallway, spacious lounge/dining, modern fitted kitchen, double bedroom and modern bathroom.