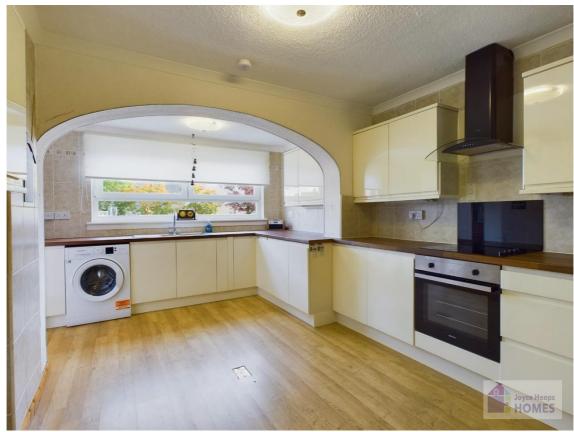

### **East Kilbride's Local Estate Agent**

E.K. Business Park 14 Stroud Road East Kilbride G75 0YA

The modern dining kitchen overlooks the rear garden, has cream high gloss base and wall mounted cabinets, contrasting worksurfaces, integrated electric oven, hob, and has space for all freestanding appliances.