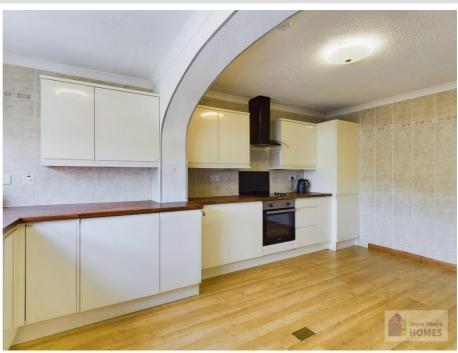

### **East Kilbride's Local Estate Agent**

E.K. Business Park 14 Stroud Road East Kilbride G75 0YA

The modern dining kitchen overlooks the rear garden, has cream high gloss base and wall mounted cabinets, contrasting worksurfaces, integrated electric oven, hob, and has space for all freestanding appliances.