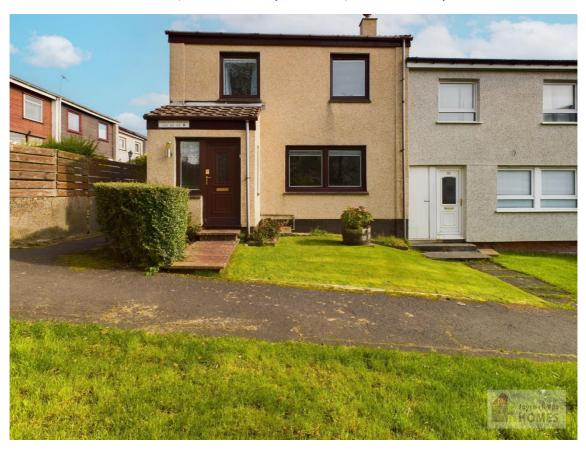

# Carnoustie Crescent, Greenhills, East Kilbride, G75 8TE

Joyce Heeps Homes are delighted to market this extended three-bedroom endterraced villa with lock up garage which is very well maintained and is in an area popular with families. It is convenient for local primary and secondary schools, sports and recreational facilities, Morrisons Supermarket, and local shops.

#### **Features**

Extended end terrace

Lock up garage to rear

New Gas central heating boiler (1 year old)

UPVC double glazing

Modern fitted dining kitchen

Downstairs Cloaks/WC

Enclosed rear gardens

## **East Kilbride's Local Estate Agent**

E.K. Business Park 14 Stroud Road East Kilbride G75 0YA

The front garden is laid to lawn with mature plants and shrubs. The enclosed rear garden is laid to lawn with slabbed pathway, the garden gate gives access to parking and lock up garage.