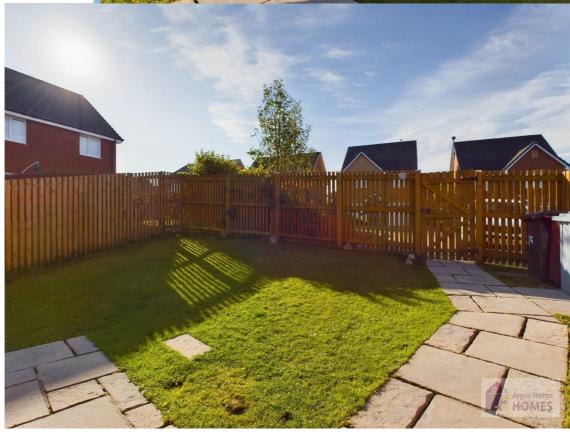

E.K. Business Park 14 Stroud Road East Kilbride G75 0YA

01355 571883

The front garden has mature borders. The sunny rear garden is laid to lawn has a slab patio area and is surrounded by timber perimeter fencing with gate to the monobloc parking area for two cars.