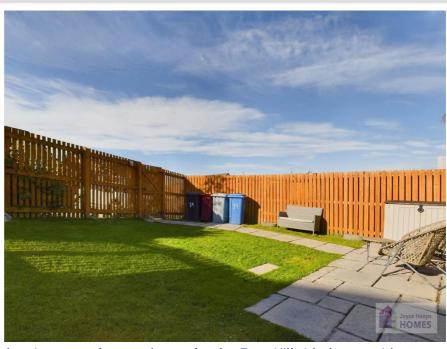

E.K. Business Park 14 Stroud Road East Kilbride G75 0YA

01355 571883

The front garden has mature borders. The sunny rear garden is laid to lawn has a slab patio area and is surrounded by timber perimeter fencing with gate to the monobloc parking area for two cars.