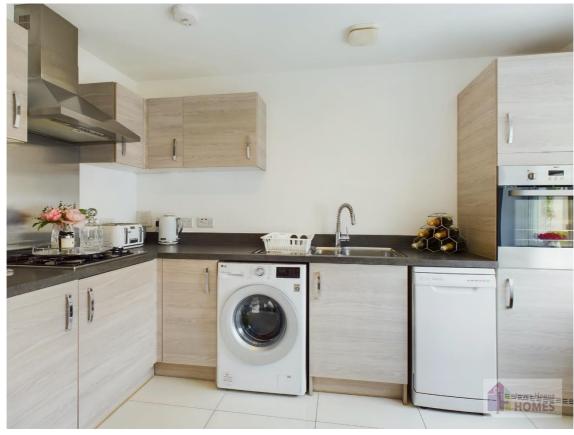

### **East Kilbride's Local Estate Agent**

E.K. Business Park 14 Stroud Road East Kilbride G75 0YA

The breakfasting kitchen has contemporary style cabinets and includes the integrated electric oven, gas hob, stainless steel extractor, and has space for freestanding appliances.