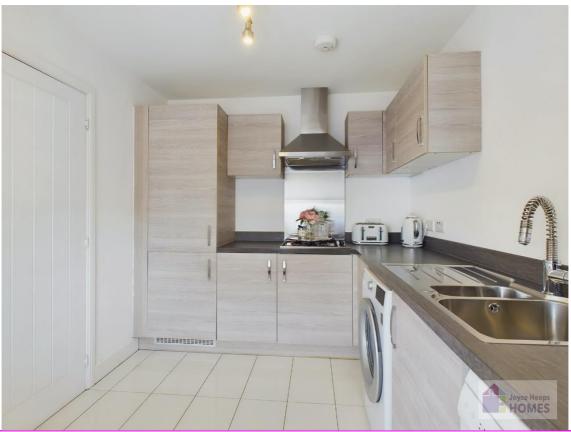

### **East Kilbride's Local Estate Agent**

E.K. Business Park 14 Stroud Road East Kilbride G75 0YA

The breakfasting kitchen has contemporary style cabinets and includes the integrated electric oven, gas hob, stainless steel extractor, and has space for freestanding appliances.