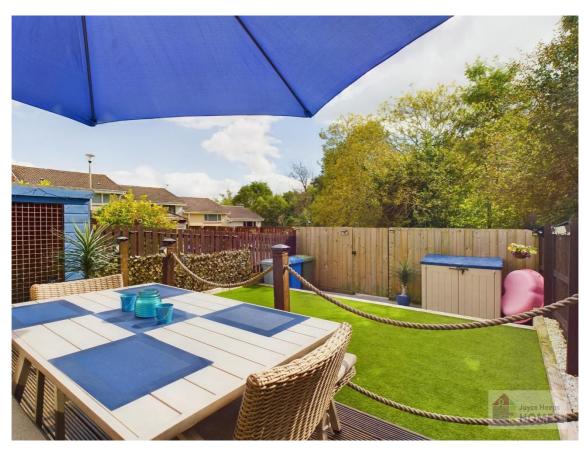

# **East Kilbride's Local Estate Agent**

E.K. Business Park 14 Stroud Road East Kilbride G75 0YA

The front garden is laid to lawn. The enclosed sunny rear garden has decked area, artificial lawn, loose chips and is surrounded by timber fence.