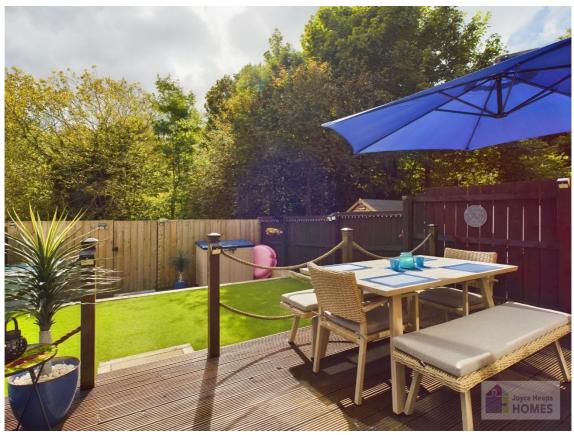

# **East Kilbride's Local Estate Agent**

E.K. Business Park 14 Stroud Road East Kilbride G75 0YA

The front garden is laid to lawn. The enclosed sunny rear garden has decked area, artificial lawn, loose chips and is surrounded by timber fence.