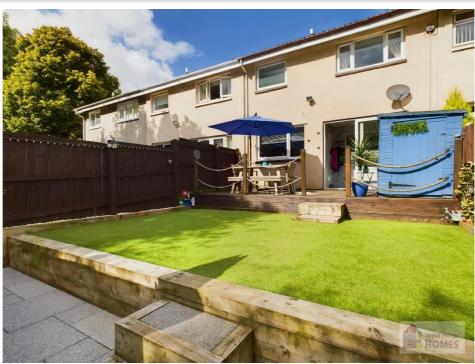

# **East Kilbride's Local Estate Agent**

E.K. Business Park 14 Stroud Road East Kilbride G75 0YA

The front garden is laid to lawn. The enclosed sunny rear garden has decked area, artificial lawn, loose chips and is surrounded by timber fence.