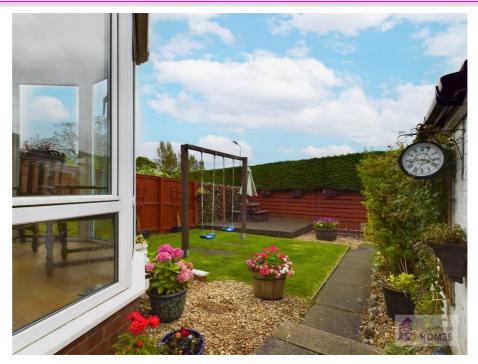

# **East Kilbride's Local Estate Agent**

E.K. Business Park 14 Stroud Road East Kilbride G75 0YA

The very private enclosed rear garden is laid to lawn, has a timber decked patio area, loose chips, and a selection of mature plants and shrub. It is surrounded by timber perimeter fencing and has a gate leading to

and garage.