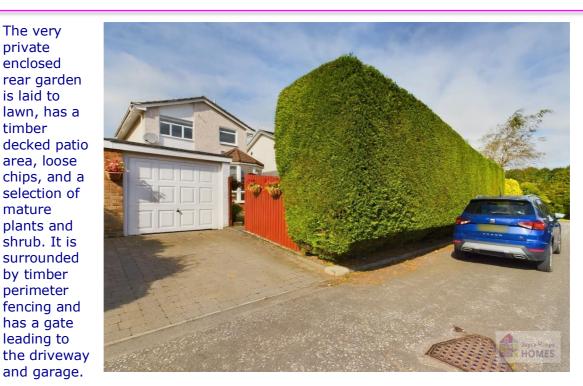

# **East Kilbride's Local Estate Agent**

E.K. Business Park 14 Stroud Road East Kilbride G75 0YA

The very private enclosed rear garden is laid to lawn, has a timber decked patio area, loose chips, and a selection of mature plants and shrub. It is surrounded by timber perimeter fencing and has a gate leading to

and garage.