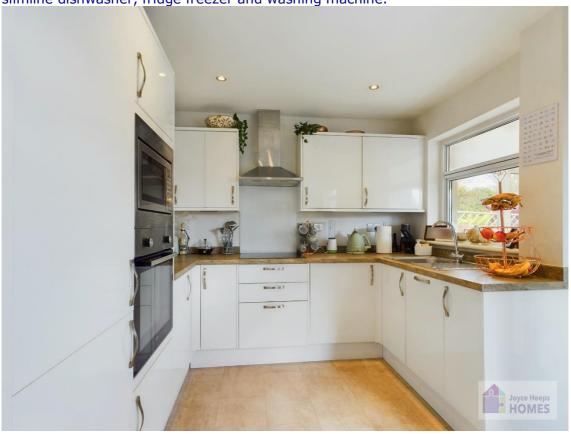

## **East Kilbride's Local Estate Agent**

E.K. Business Park 14 Stroud Road East Kilbride G75 0YA

01355 571883

It comprises on the ground level of the entrance vestibule, spacious lounge, open plan kitchen/ dining room, conservatory, and shower room. The wellequipped kitchen has high gloss cabinets and includes the integrated electric oven, ceramic hob, microwave,

slimline dishwasher, fridge freezer and washing machine.