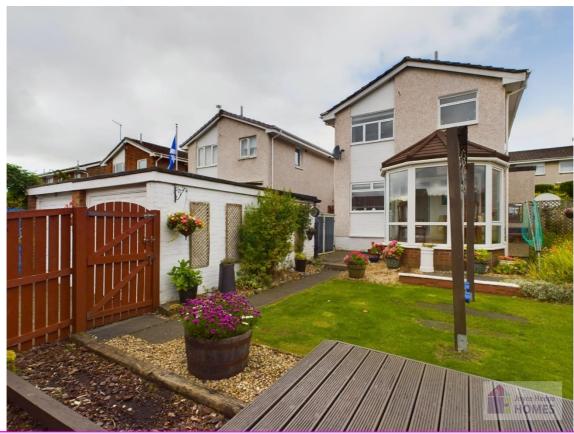

# **East Kilbride's Local Estate Agent**

E.K. Business Park 14 Stroud Road East Kilbride G75 0YA

The property is set within well stocked gardens to the front and rear. The front garden has loose chips and a selection of mature plants and shrubs.

# **East Kilbride's Local Estate Agent**

E.K. Business Park 14 Stroud Road East Kilbride G75 0YA

The very private enclosed rear garden is laid to lawn, has a timber decked patio area, loose chips, and a selection of mature plants and shrub. It is surrounded by timber perimeter fencing and has a gate leading to