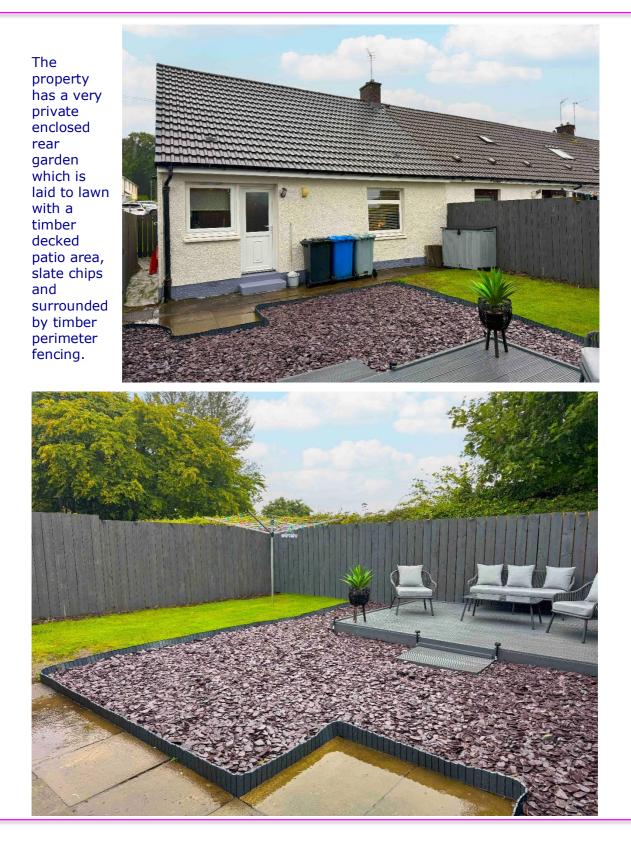

siness Park 14 Stroud Road East Kilbride G75 OYA



The wellequipped kitchen has contemporary style high gloss cabinets and contrasting worksurface. It includes the integrated electric oven, ceramic hob, fridge freezer and has space for all freestanding appliances.





### **East Kilbride's Local Estate Agent**



The stylish shower room has a shower enclosure with thermostatic rainwater and riser shower, vanity drawer storage, and a heated towel rail.



## **East Kilbride's Local Estate Agent**



The property is tastefully decorated in neutral tones throughout, has ample storage and the partially floored loft can be accessed from the hallway.

G75 0YA





### **East Kilbride's Local Estate Agent**

**Joyce Heeps Homes Ltd** 

E.K. Business Park 14 Stroud Road East Kilbride G75 0YA





### **East Kilbride's Local Estate Agent**



#### The council tax band is B

#### Location

The Murray allows easy access to East Kilbride Town Centre, Village and Retail Parks. There are regular bus and rail services connecting to Glasgow and other destinations throughout West and Central Scotland, and an impressive range of entertainment and sporting facilities. East Kilbride also boasts first class access to Central Scotland's motorway networks, making the area popular with commuters.

### **East Kilbride's Local Estate Agent**





#### Joyce Heeps Homes Ltd.

For more information or to advise your interest please contact:

Joyce Heeps Homes Ltd East Kilbride Business Park Stroud Road East Kilbride G75 OYA

Tel: 01355 571 883 Email: joyce@joyceheepshomes.co.uk

Please note that this