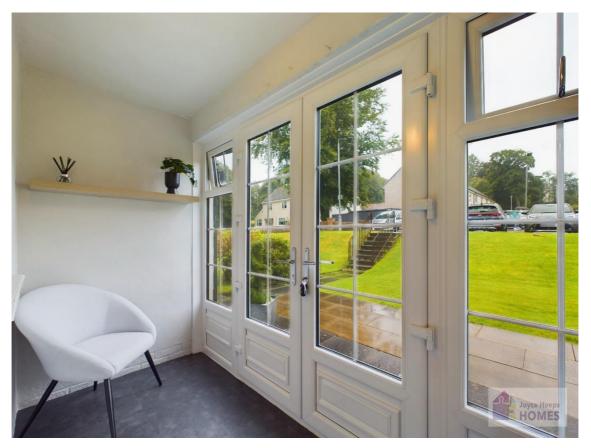

Features New roof Sun porch Private landscaped rear garden New kitchen including integrated appliances Stylish shower room

Spacious lounge with bay window

UPVC double-glazing & Gas central heating

Partially floored loft

## **East Kilbride's Local Estate Agent**

It comprises of the sun porch leading to the hallway, the spacious lounge with bay window, well equipped kitchen, stylish shower room, and double bedroom with fitted wardrobes.