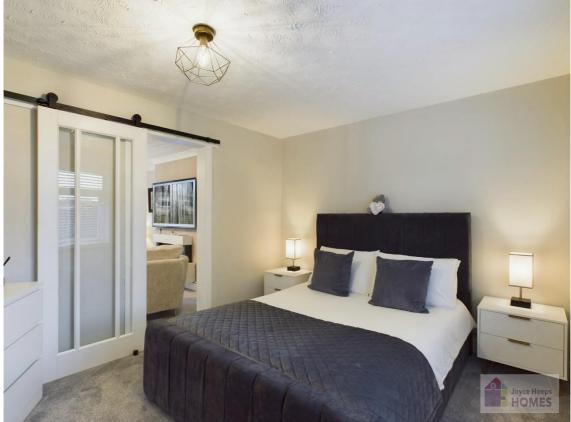

## **East Kilbride's Local Estate Agent**

It comprises of the sun porch leading to the hallway, the spacious lounge with bay window, well equipped kitchen, stylish shower room, and double bedroom with fitted wardrobes.

## **East Kilbride's Local Estate Agent**

The property is tastefully decorated in neutral tones throughout, has ample storage and the partially floored loft can be accessed from the hallway.

G75 0YA