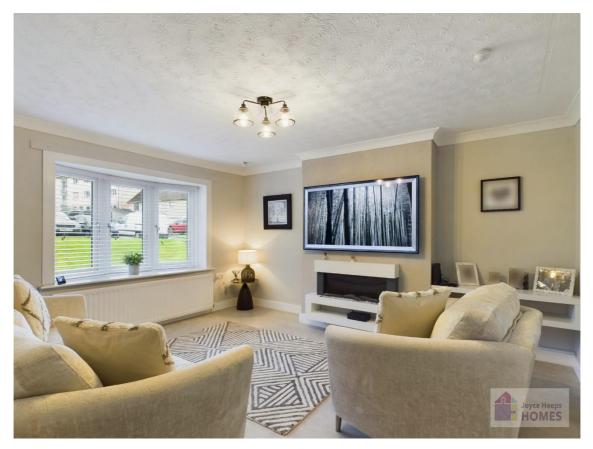

#### Description

This one-bedroom end terraced bungalow is a credit to the current owners. It is upgraded both internally and externally to a very high standard with many features listed.

## **East Kilbride's Local Estate Agent**

It comprises of the sun porch leading to the hallway, the spacious lounge with bay window, well equipped kitchen, stylish shower room, and double bedroom with fitted wardrobes.

## **East Kilbride's Local Estate Agent**

The property is tastefully decorated in neutral tones throughout, has ample storage and the partially floored loft can be accessed from the hallway.

G75 0YA