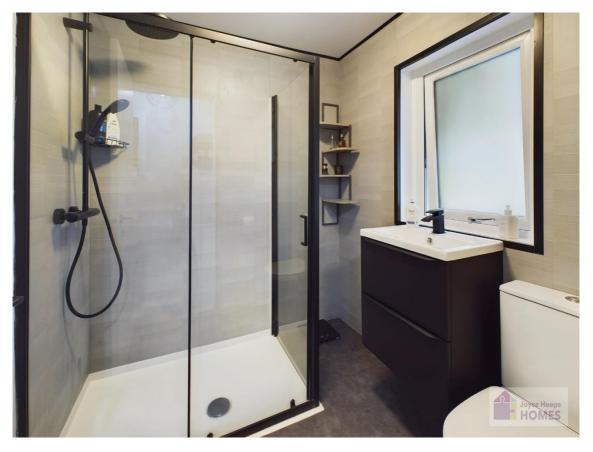

### **East Kilbride's Local Estate Agent**

The stylish shower room has a shower enclosure with thermostatic rainwater and riser shower, vanity drawer storage, and a heated towel rail.