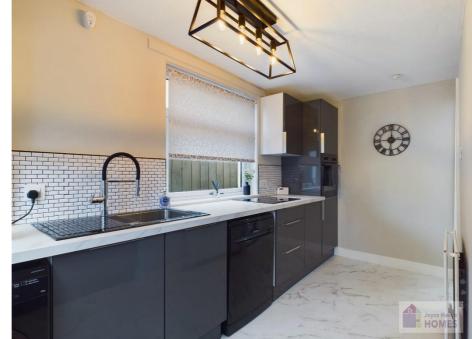

#### **Joyce Heeps Homes Ltd**

E.K. Business Park 14 Stroud Road East Kilbride G75 OYA

The wellequipped kitchen has contemporary style high gloss cabinets and contrasting worksurface. It includes the integrated electric oven, ceramic hob, fridge freezer and has space for all freestanding appliances.