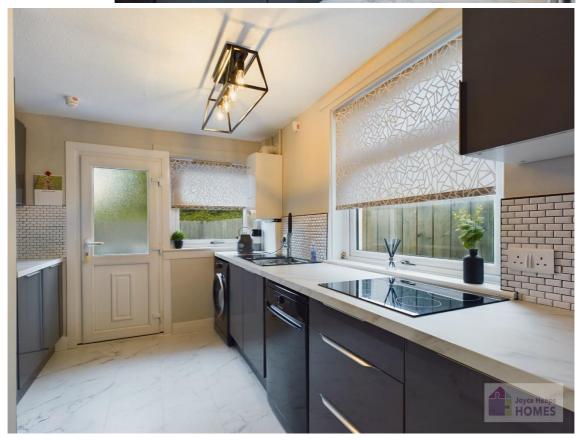

#### **Joyce Heeps Homes Ltd**

E.K. Business Park 14 Stroud Road East Kilbride G75 OYA

The wellequipped kitchen has contemporary style high gloss cabinets and contrasting worksurface. It includes the integrated electric oven, ceramic hob, fridge freezer and has space for all freestanding appliances.