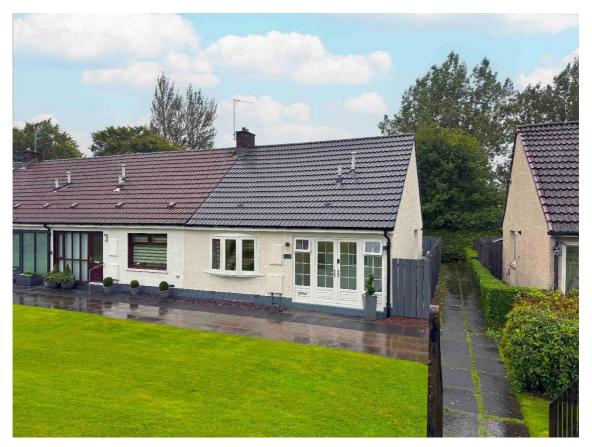

#### Quarry Park, The Murray,

#### East Kilbride, G75 0EE

Joyce Heeps Homes are delighted to market this one-bedroom end-terraced bungalow which is renovated throughout to the highest standard with many features listed. It is close to all local amenities and within easy reach of The Town Centre, Village, Retail Parks and regular bus services.

Features New roof Sun porch Private landscaped rear garden New kitchen including integrated appliances Stylish shower room

Spacious lounge with bay window

UPVC double-glazing & Gas central heating

Partially floored loft

Landscaped enclosed rear garden