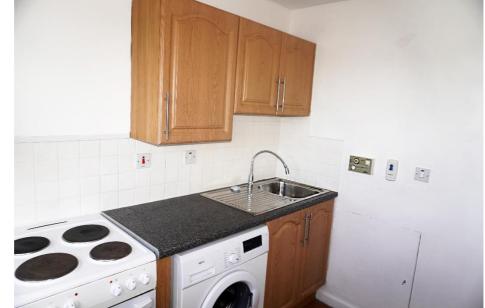

# **East Kilbride's Local Estate Agent**

Joyce Heeps HOMES 01355 571883

The fitted kitchen has a range of beech effect base and wall cabinets, and space for all freestanding appliances.

G75 0YA

#### **Measurements**

| Lounge  | 10′5″ x 17′7″ |
|---------|---------------|
| Kitchen | 6′8″ x 8′11″  |

| Bedroom  | 14′3″ x 9′6′ |
|----------|--------------|
| Bathroom | 5′5″ x 6′6″  |