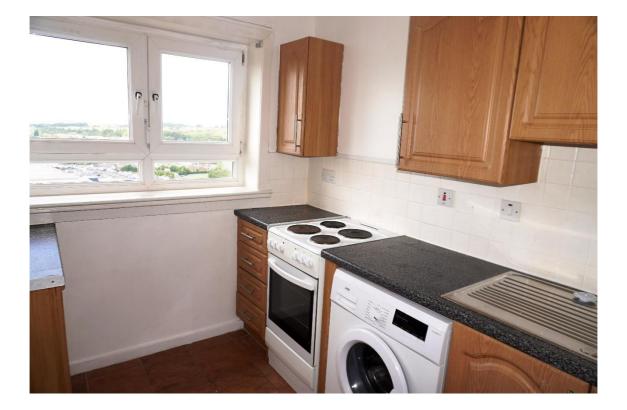

# **East Kilbride's Local Estate Agent**

Joyce Heeps HOMES 01355 571883

The fitted kitchen has a range of beech effect base and wall cabinets, and space for all freestanding appliances.

G75 0YA

#### **Measurements**

| Lounge  | 10′5″ x 17′7″ |
|---------|---------------|
| Kitchen | 6′8″ x 8′11″  |

| Bedroom  | 14′3″ x 9′6′ |
|----------|--------------|
| Bathroom | 5′5″ x 6′6″  |