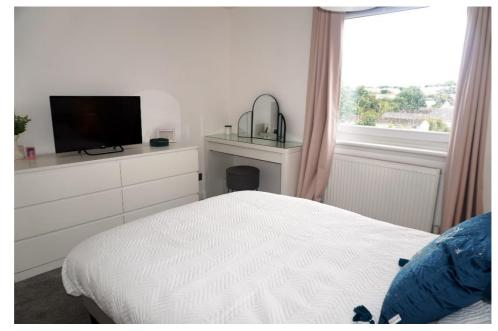

#### Measurements

Lounge/dining room 23' x 12'11" Kitchen 11' x 7'3" Shower room 7' x 6'2"

| Bedroom | 11'3" x 10'9" |
|---------|---------------|
| Bedroom | 11'3" × 10'9" |