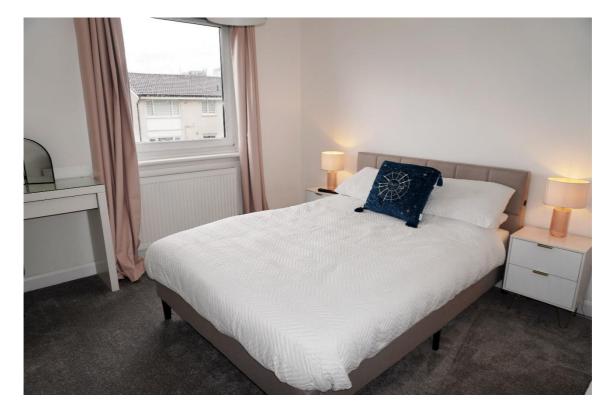

#### Measurements

Lounge/dining room 23' x 12'11" Kitchen 11' x 7'3" Shower room 7' x 6'2"

| Bedroom | 11'3" x 10'9" |
|---------|---------------|
| Bedroom | 11'3" × 10'9" |