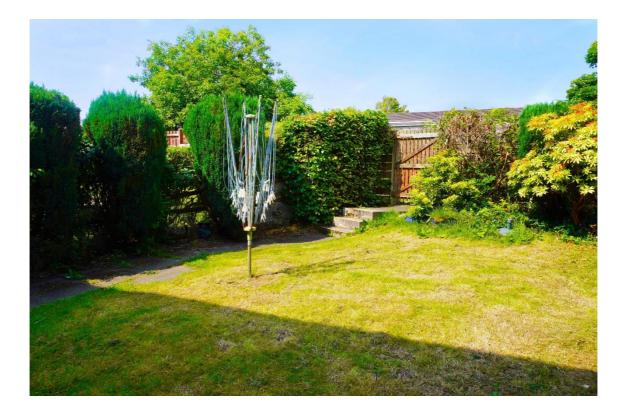

# **East Kilbride's Local Estate Agent**

The front garden is laid to lawn with mature plants. The enclosed rear garden is laid to lawn with mature plants and shrubs and is surrounded by mature hedging with garden gate leading to parking area.