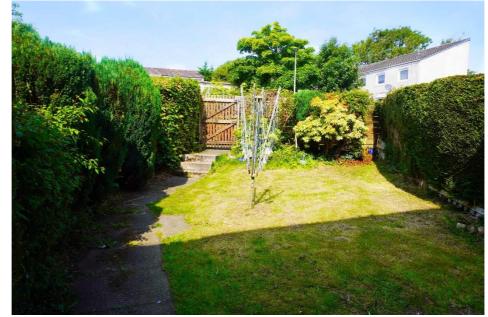

# **East Kilbride's Local Estate Agent**

The front garden is laid to lawn with mature plants. The enclosed rear garden is laid to lawn with mature plants and shrubs and is surrounded by mature hedging with garden gate leading to parking area.