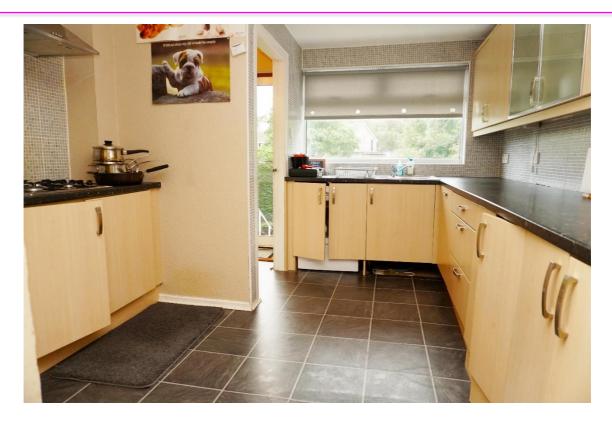

## **East Kilbride's Local Estate Agent**

**Joyce Heeps Homes Ltd** E.K. Business Park

14 Stroud Road East Kilbride G75 0YA

The property comprises on the ground level of the sun porch, spacious lounge, kitchen with separate dining area, family room, and shower room.

#### **Measurements**

| Lounge                   | 21'9" x 10'5"  |
|--------------------------|----------------|
| Kitchen                  | 11'10" × 10'9" |
| Dining area              | 9'1" x 10'10"  |
| Family room              | 11'7" x 10'1"  |
| Shower room 4'2" x 4'10" |                |