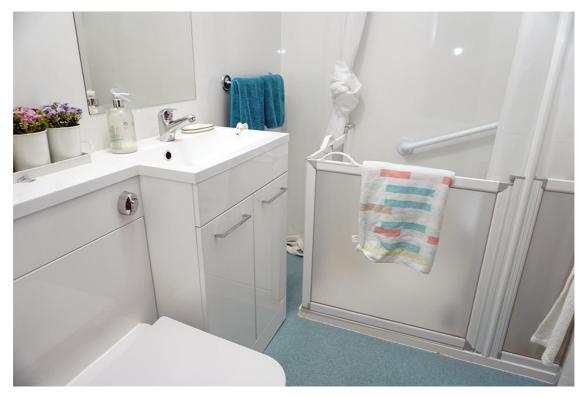

#### Features

Concierge service & communal meeting room

Spacious lounge

Two double bedrooms

Modern shower room

Walk in cupboard in hall and 3 further storage cupboards

Electric heating

UPVC double-glazing

### The modern shower room has an electric shower, vanity storage and non-slip floor covering.