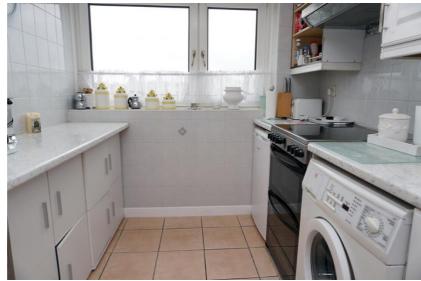

The kitchen is accessed from the lounge, it has white cabinets and space for all freestanding appliances.