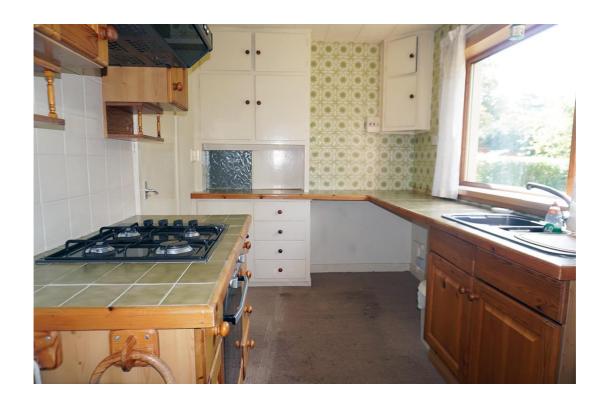

E.K. Business Park 14 Stroud Road East Kilbride G75 0YA

The kitchen overlooks the rear garden and gives access to the utility area which then leads out to the garden. It has base and wall mounted units and space for all freestanding appliances.