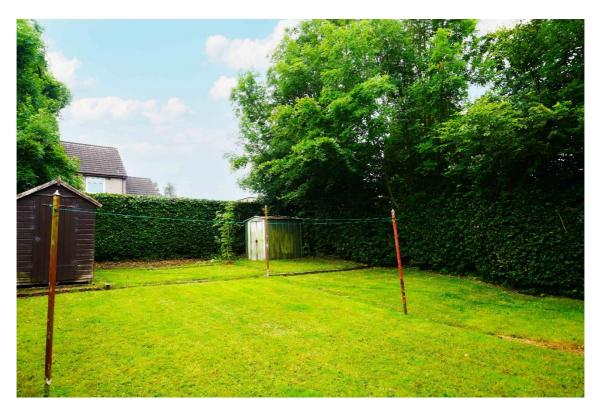

There is ample storage, and the loft can be accessed from the upper landing.

E.K. Business Park 14 Stroud Road East Kilbride G75 0YA

The front garden is laid to lawn with mature hedging. The sunny rear garden is laid to lawn and surrounded by mature perimeter hedging.