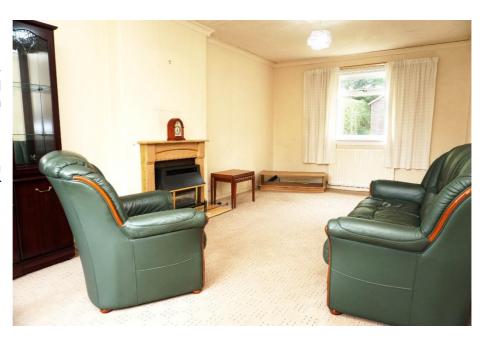

### **Description**

This threebedroom end terraced villa although requiring modernisation is in an area convenient for all amenities.

E.K. Business Park 14 Stroud Road East Kilbride G75 0YA

It comprises on the ground level of the hallway, spacious lounge/dining room, fitted kitchen, and porch.

#### **Measurements**

| Lounge/dining room | 21′0″ x 11′0″ | Bedroom     | 8′8″ x 13′1″ |
|--------------------|---------------|-------------|--------------|
| Kitchen            | 10'2" x 10'9" | Bedroom     | 8'4" x 11'0" |
| Bedroom            | 12′0″ x 11′4″ | Shower room | 4′2″ x 9′3″  |