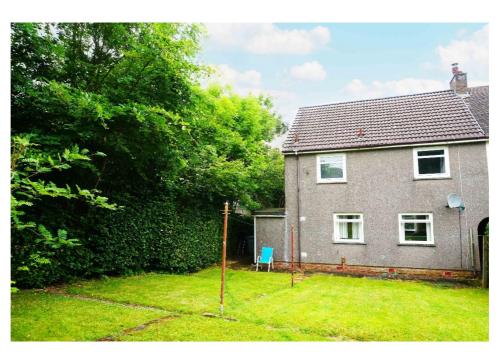

There is ample storage, and the loft can be accessed from the upper landing.

E.K. Business Park 14 Stroud Road East Kilbride G75 0YA

The front garden is laid to lawn with mature hedging. The sunny rear garden is laid to lawn and surrounded by mature perimeter hedging.