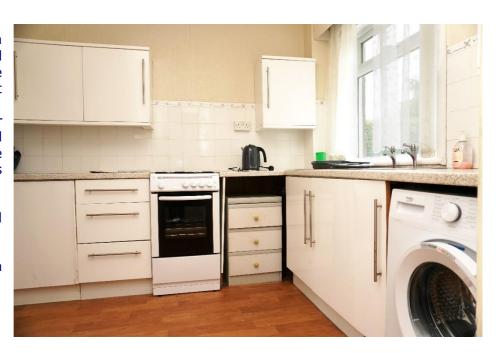

E.K. Business Park 14 Stroud Road East Kilbride G75 0YA

The kitchen is accessed from the hallway, it overlooks the rear garden and leads to the porch. It has white cabinets, space for all freestanding appliances, and storage cupboard.