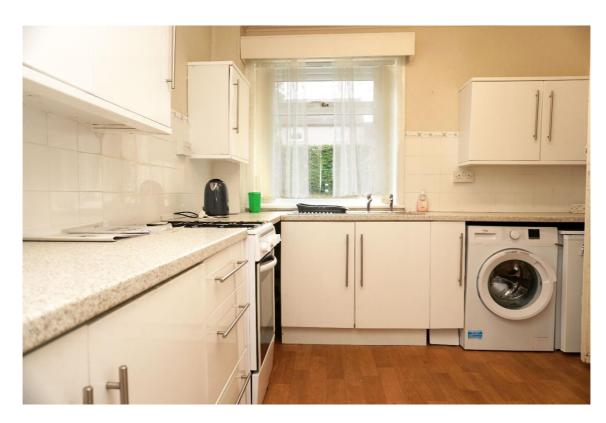

E.K. Business Park 14 Stroud Road East Kilbride G75 0YA

The kitchen is accessed from the hallway, it overlooks the rear garden and leads to the porch. It has white cabinets, space for all freestanding appliances, and storage cupboard.