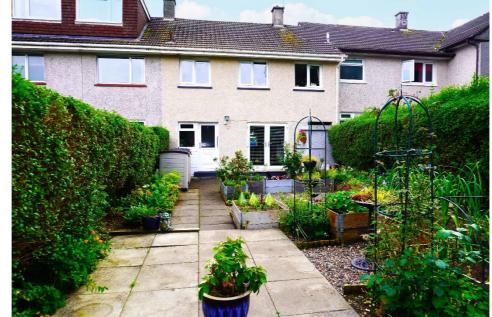

### **East Kilbride's Local Estate Agent**

E.K. Business Park 14 Stroud Road East Kilbride G75 OYA

The front garden is laid to lawn with mature plants. The enclosed rear garden has slab patio area, loose chips, mature plants and shrubs and is surrounded by mature hedging.