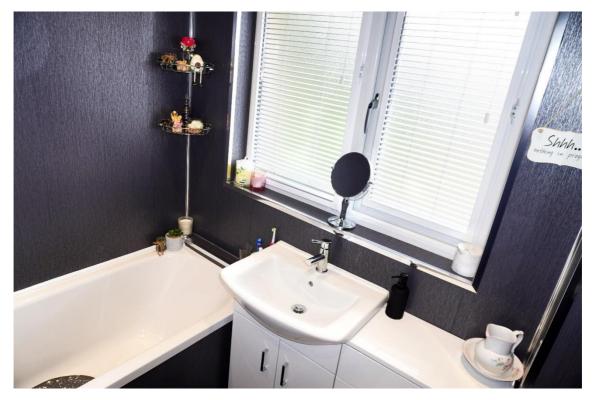

### The family bathroom has an electric shower over the bath with fixed glass screen, heated towel rail and vanity storage.