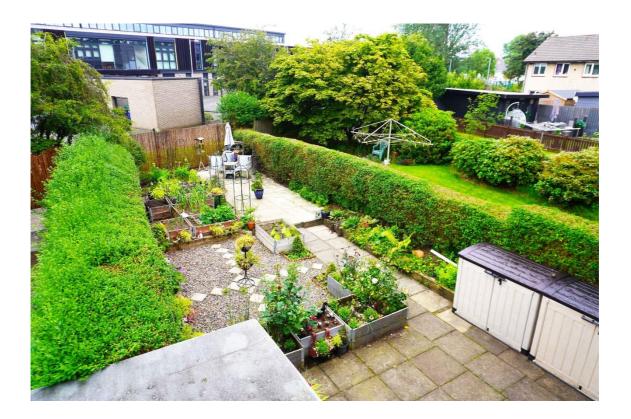

### **East Kilbride's Local Estate Agent**

E.K. Business Park 14 Stroud Road East Kilbride G75 OYA

The front garden is laid to lawn with mature plants. The enclosed rear garden has slab patio area, loose chips, mature plants and shrubs and is surrounded by mature hedging.