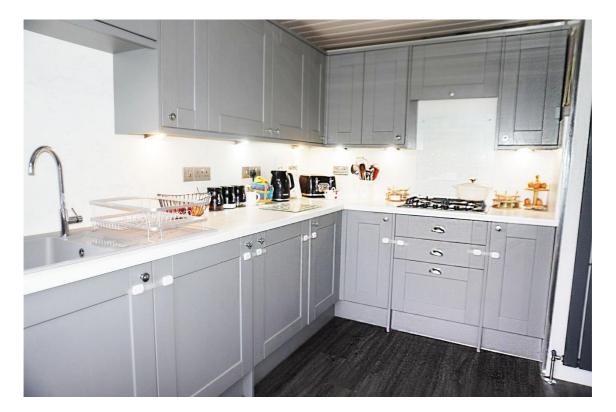

## **East Kilbride's Local Estate Agent**

It comprises on the ground level of the hallway, spacious lounge/dining room and newly fitted kitchen.

### **East Kilbride's Local Estate Agent**

E.K. Business Park 14 Stroud Road East Kilbride G75 0YA

The kitchen overlooks and leads to the rear garden, has grey base and wall style cabinets, and includes many integrated appliances.