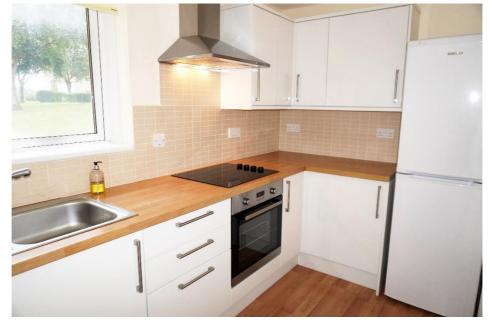

It comprises of the entrance hallway with ample storage, bright and spacious lounge, stylish fitted kitchen modern bathroom and double bedroom.

## **East Kilbride's Local Estate Agent**

**Joyce Heeps Homes Ltd** E.K. Business Park

14 Stroud Road East Kilbride G75 0YA

The stylish kitchen has a range of white high gloss base and wall units, integrated electric oven and hob and has space for freestanding appliances.

#### **Measurements**

Lounge 15'4" x 10'5" Kitchen 10'5" x 6'

Bedroom 1 12'2" x 11'2" Bathroom 6'2" x 6'