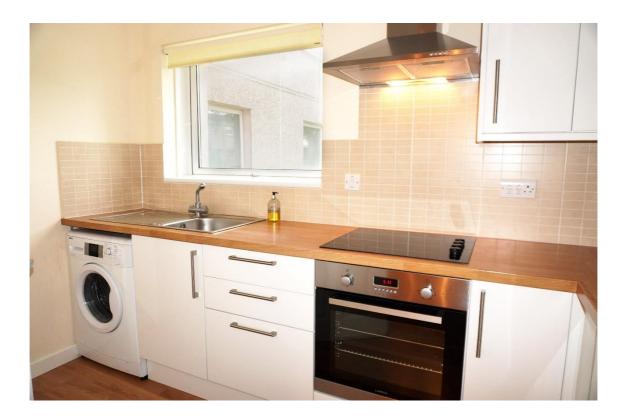

It comprises of the entrance hallway with ample storage, bright and spacious lounge, stylish fitted kitchen modern bathroom and double bedroom.

## **East Kilbride's Local Estate Agent**

**Joyce Heeps Homes Ltd** E.K. Business Park

14 Stroud Road East Kilbride G75 0YA

The stylish kitchen has a range of white high gloss base and wall units, integrated electric oven and hob and has space for freestanding appliances.

#### **Measurements**

Lounge 15'4" x 10'5" Kitchen 10'5" x 6'

Bedroom 1 12'2" x 11'2" Bathroom 6'2" x 6'