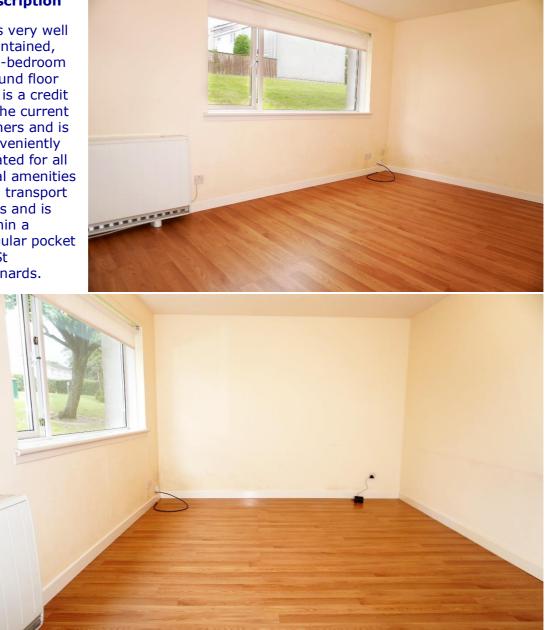

It comprises of the entrance hallway with ample storage, bright and spacious lounge, stylish fitted kitchen modern bathroom and double bedroom.

## **East Kilbride's Local Estate Agent**

The décor throughout is neutral and it benefits from UPVC double glazing and is within an externally refurbished building.

#### **Measurements**

Lounge 15'4" x 10'5" Kitchen 10'5" x 6'

Bedroom 1 12'2" x 11'2" Bathroom 6'2" x 6'