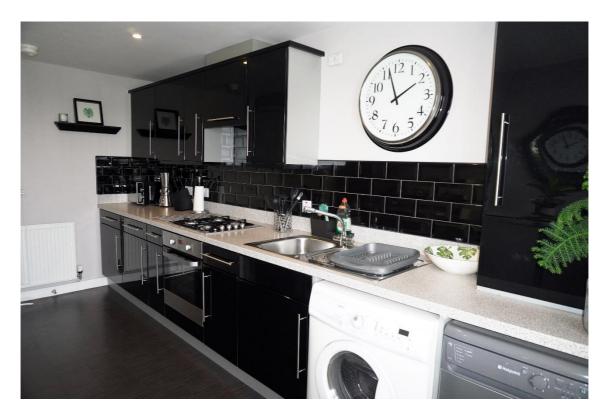

The breakfasting kitchen has high gloss cabinets, contrasting worksurfaces and breakfast bar, integrated electric oven, gas hob, extractor, and has space for freestanding appliances.

E.K. Business Park 14 Stroud Road East Kilbride G75 0YA