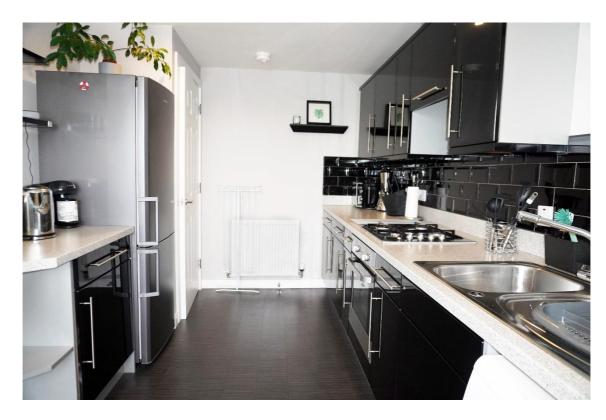

The breakfasting kitchen has high gloss cabinets, contrasting worksurfaces and breakfast bar, integrated electric oven, gas hob, extractor, and has space for freestanding appliances.

E.K. Business Park 14 Stroud Road East Kilbride G75 0YA