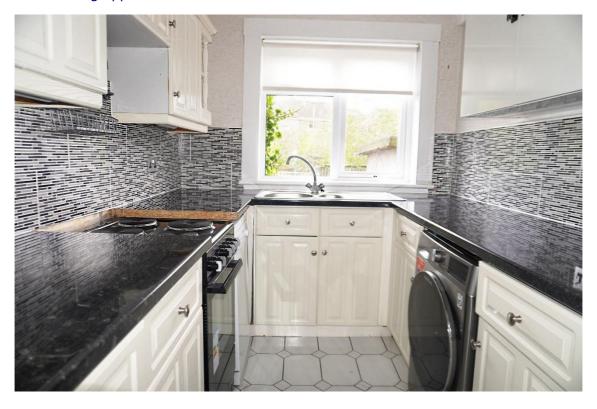

#### **Features**

Security Entry

Modern kitchen

Fully tiled walk-in shower room

Gas central heating

UPVC double glazing

Ample Storage

Communal garden & drying area

E.K. Business Park 14 Stroud Road East Kilbride G75 0YA

The kitchen has a range of white base and wall cabinets and has space for all freestanding appliances.

E.K. Business Park 14 Stroud Road East Kilbride G75 0YA