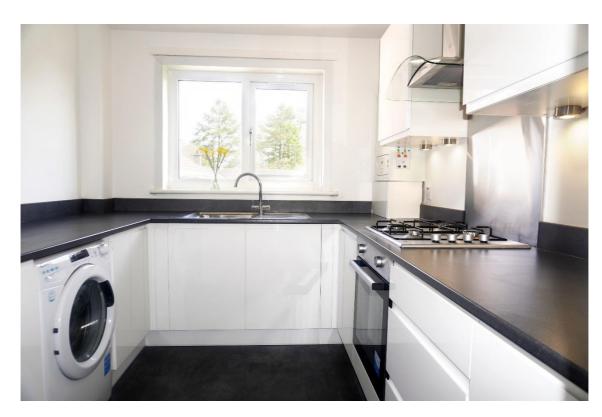

E.K. Business Park 14 Stroud Road East Kilbride G75 0YA

The newly fitted kitchen has white high gloss base and wall mounted units, integrated electric oven, gas hob and has space for freestanding appliances.