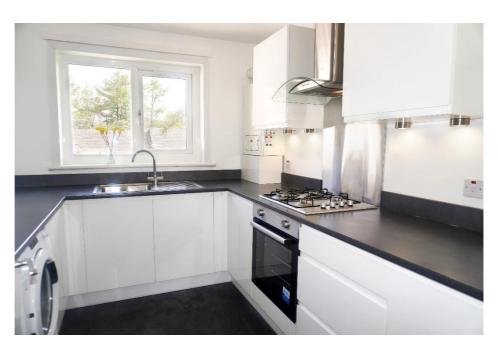

E.K. Business Park 14 Stroud Road East Kilbride G75 0YA

The newly fitted kitchen has white high gloss base and wall mounted units, integrated electric oven, gas hob and has space for freestanding appliances.