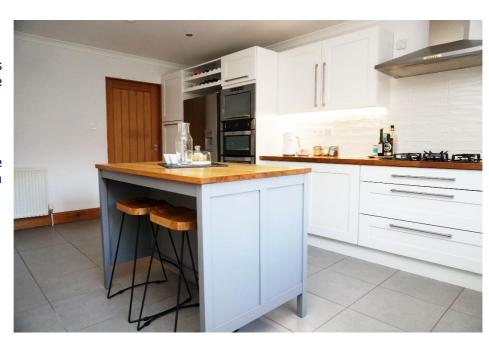

### **East Kilbride's Local Estate Agent**

E.K. Business Park 14 Stroud Road East Kilbride G75 0YA

The ground level comprises of the entrance vestibule, reception hallway, open plan lounge/dining room with living flame gas fire, well-equipped breakfasting kitchen, laundry room, two double bedrooms, stylish En suite shower room and dressing area,

and luxurious bathroom with freestanding bath with hand-held shower.

E.K. Business Park 14 Stroud Road East Kilbride G75 0YA

The breakfasting kitchen has shaker style cabinets, Butcher block worksurface, and centre island with further storage.

E.K. Business Park 14 Stroud Road East Kilbride G75 0YA

includes It the integrated double electric oven, microwave, gas on glass 5 burner gas hob, two drawer dishwasher, and has space for freestanding fridge/ freezer.