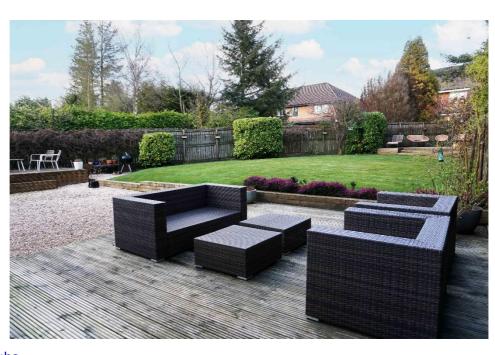

E.K. Business Park 14 Stroud Road East Kilbride G75 0YA

The very private enclosed rear and side garden is laid mainly to lawn, there are raised timber decked patio areas, loose chips, and surrounded by timber perimeter fencing and mature shrubs.