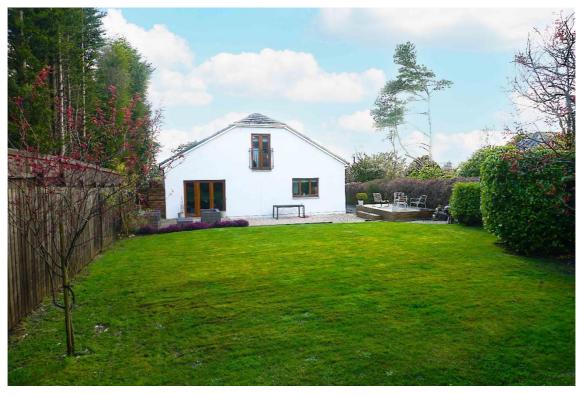

E.K. Business Park 14 Stroud Road East Kilbride G75 0YA

The very private enclosed rear and side garden is laid mainly to lawn, there are raised timber decked patio areas, loose chips, and surrounded by timber perimeter fencing and mature shrubs.