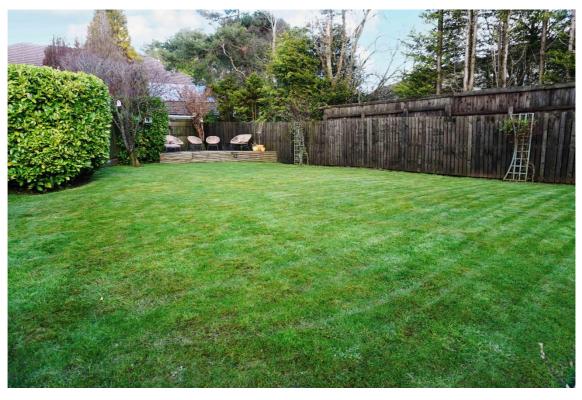

E.K. Business Park 14 Stroud Road East Kilbride G75 0YA

The very private enclosed rear and side garden is laid mainly to lawn, there are raised timber decked patio areas, loose chips, and surrounded by timber perimeter fencing and mature shrubs.