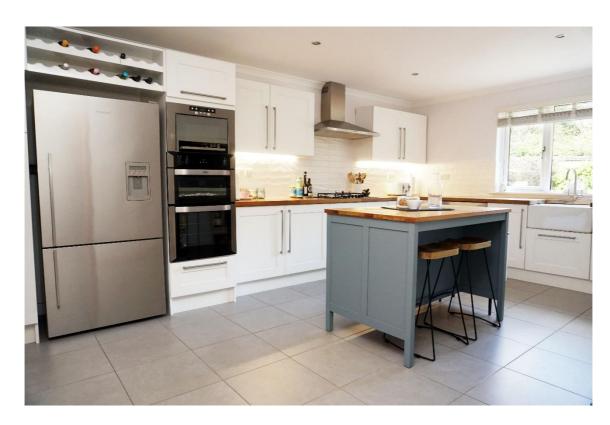

and luxurious bathroom with freestanding bath with hand-held shower.

E.K. Business Park 14 Stroud Road East Kilbride G75 0YA

The breakfasting kitchen has shaker style cabinets, Butcher block worksurface, and centre island with further storage.

E.K. Business Park 14 Stroud Road East Kilbride G75 0YA

includes It the integrated double electric oven, microwave, gas on glass 5 burner gas hob, two drawer dishwasher, and has space for freestanding fridge/ freezer.