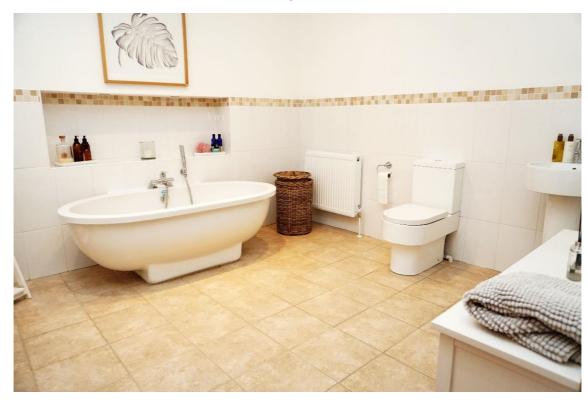

### **East Kilbride's Local Estate Agent**

E.K. Business Park 14 Stroud Road East Kilbride G75 0YA

The ground level comprises of the entrance vestibule, reception hallway, open plan lounge/dining room with living flame gas fire, well-equipped breakfasting kitchen, laundry room, two double bedrooms, stylish En suite shower room and dressing area,

and luxurious bathroom with freestanding bath with hand-held shower.

E.K. Business Park 14 Stroud Road East Kilbride G75 0YA

The breakfasting kitchen has shaker style cabinets, Butcher block worksurface, and centre island with further storage.

#### **Ground floor**

Lounge/dining room 21'1" x 20'9"
Breakfasting kitchen 18'0" x 11'8"
Laundry room
Bedroom 1 15'3" x 13'2"
En suite shower room 6'0" x 4'5"

Bedroom 2 13'6" x 13'2"

Family bathroom