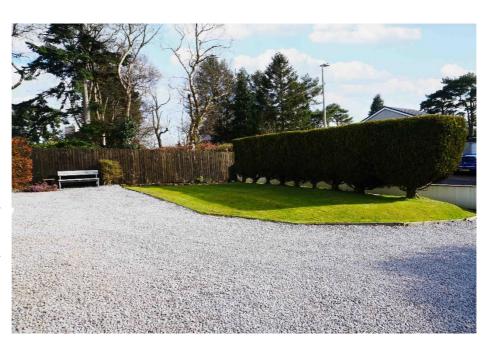

E.K. Business Park 14 Stroud Road East Kilbride G75 0YA

It is within landscaped gardens the front, side and rear. The front garden is laid to lawn, with stone wall, mature conifers for privacy, and has multiple car driveway leading the singe garage.