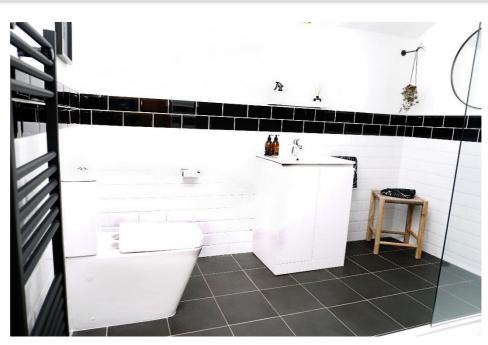

and luxurious bathroom with freestanding bath with hand-held shower.

E.K. Business Park 14 Stroud Road East Kilbride G75 0YA

The breakfasting kitchen has shaker style cabinets, Butcher block worksurface, and centre island with further storage.

E.K. Business Park 14 Stroud Road East Kilbride G75 0YA

The master bedroom leads to the stylish En suite shower room with thermostatic Rainwater and riser shower, and the dressing area with his and her wardrobes.

## **East Kilbride's Local Estate Agent**

E.K. Business Park 14 Stroud Road East Kilbride G75 0YA

The stairway in the hallway gives way to the upper conversion comprising of a further three bedrooms, one currently an office, and stylish family shower room with contemporary style fittings, and thermostatic riser and rainwater shower.