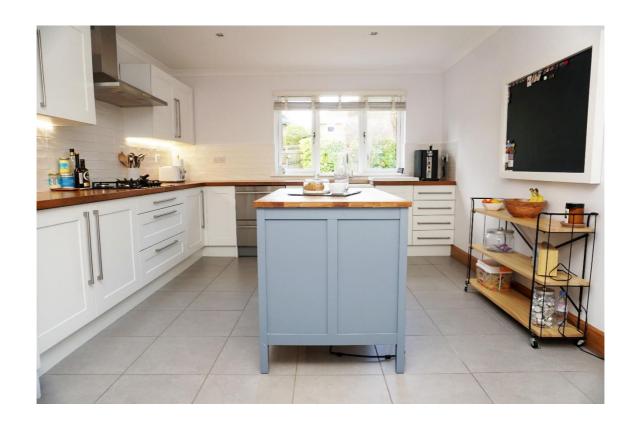

and luxurious bathroom with freestanding bath with hand-held shower.

E.K. Business Park 14 Stroud Road East Kilbride G75 0YA

The breakfasting kitchen has shaker style cabinets, Butcher block worksurface, and centre island with further storage.

E.K. Business Park 14 Stroud Road East Kilbride G75 0YA

includes It the integrated double electric oven, microwave, gas on glass 5 burner gas hob, two drawer dishwasher, and has space for freestanding fridge/ freezer.