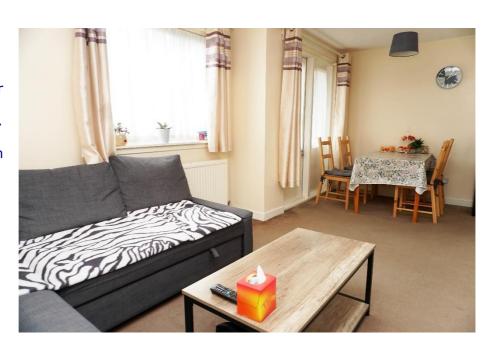

01355 571883

Ιt comprises of the hallway with ample storage, spacious lounge/ dining room leading to the balcony, kitchen, two double bedrooms, and family bathroom with electric shower over the bath and glass screen.

#### **Measurements**

Lounge/dining room 10'10" x 18'2". Bedroom 11'7" x 9'11"

Kitchen 9'8" x 6'11" Bathroom 5'7" x 6'4"

Bedroom 10'0" x 13'3"

E.K. Business Park 14 Stroud Road East Kilbride G75 0YA