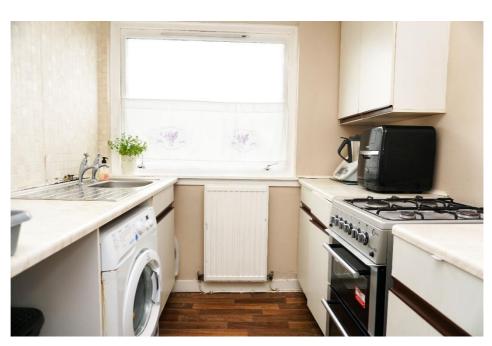

01355 571883

Ιt comprises of the hallway with ample storage, spacious lounge/ dining room leading to the balcony, kitchen, two double bedrooms, and family bathroom with electric shower over the bath and glass screen.

#### **Measurements**

Lounge/dining room 10'10" x 18'2". Bedroom 11'7" x 9'11"

Kitchen 9'8" x 6'11" Bathroom 5'7" x 6'4"

Bedroom 10'0" x 13'3"

E.K. Business Park 14 Stroud Road East Kilbride G75 0YA