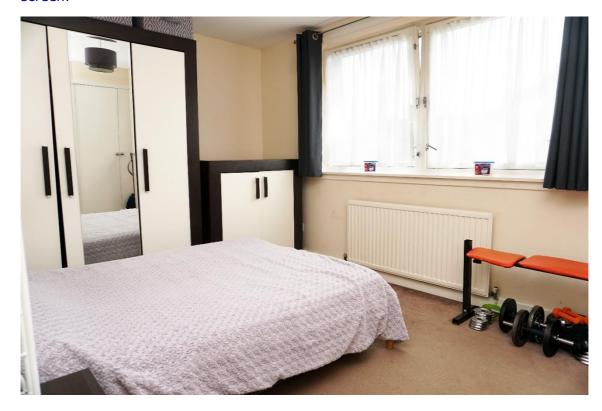

01355 571883

Ιt comprises of the hallway with ample storage, spacious lounge/ dining room leading to the balcony, kitchen, two double bedrooms, and family bathroom with electric shower over the bath and glass screen.

#### **Measurements**

Lounge/dining room 10'10" x 18'2". Bedroom 11'7" x 9'11"

Kitchen 9'8" x 6'11" Bathroom 5'7" x 6'4"

Bedroom 10'0" x 13'3"

E.K. Business Park 14 Stroud Road East Kilbride G75 0YA