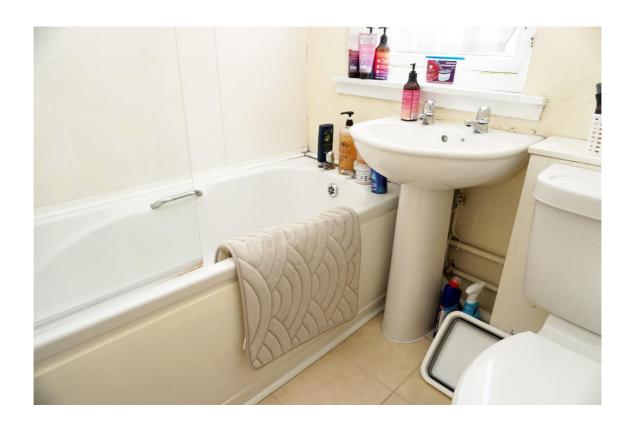

01355 571883

Ιt comprises of the hallway with ample storage, spacious lounge/ dining room leading to the balcony, kitchen, two double bedrooms, and family bathroom with electric shower over the bath and glass screen.

#### **Measurements**

Lounge/dining room 10'10" x 18'2". Bedroom 11'7" x 9'11"

Kitchen 9'8" x 6'11" Bathroom 5'7" x 6'4"

Bedroom 10'0" x 13'3"

E.K. Business Park 14 Stroud Road East Kilbride G75 0YA