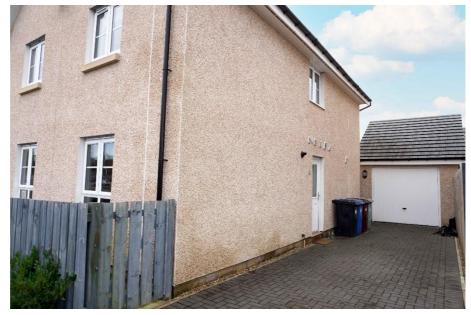

# **East Kilbride's Local Estate Agent**

The front garden is laid to lawn with mature shrubs plants. and The sunny enclosed side garden is accessed from the dining area, it is laid to lawn with a timber decked patio area, it is surrounded by timber perimeter fencing with gate leading to the monobloc

driveway and detached garage.