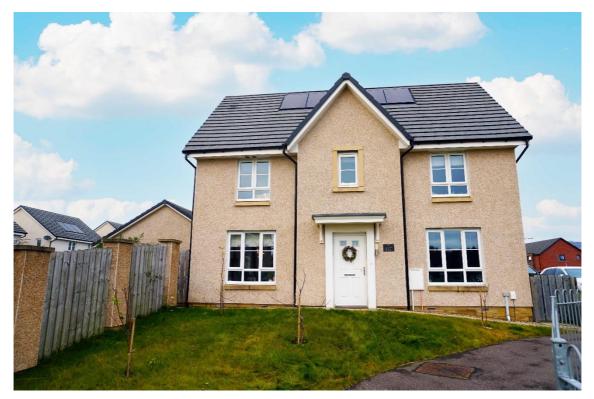

#### Vickers Place, Merlin Gardens,

#### East Kilbride, G74 4FW

Joyce Heeps Homes are delighted to market "The Craigstone", a four-bedroom detached villa with driveway and detached garage built by Barratt Homes. It is set within Merlin Gardens close to Kingsgate Retail Park, regular bus services, and the motorway network.

#### **Features**

Monobloc driveway

Detached garage

Open kitchen/dining room including integrated appliances.

Utility room

**Cloaks WC** 

En Suite shower room & Family bathroom

Gas central heating

UPVC double-glazing

Solar Panels