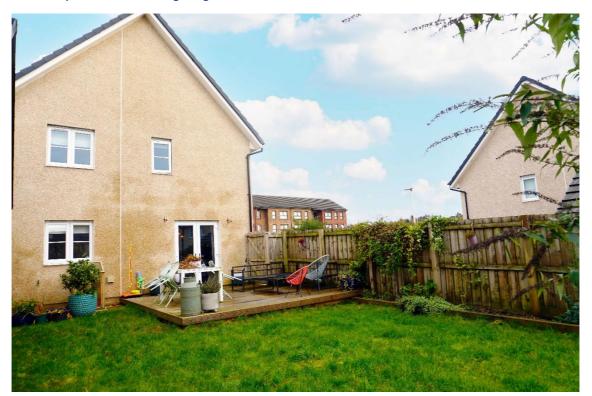

# **East Kilbride's Local Estate Agent**

The front garden is laid to lawn with mature shrubs plants. and The sunny enclosed side garden is accessed from the dining area, it is laid to lawn with a timber decked patio area, it is surrounded by timber perimeter fencing with gate leading to the monobloc

driveway and detached garage.