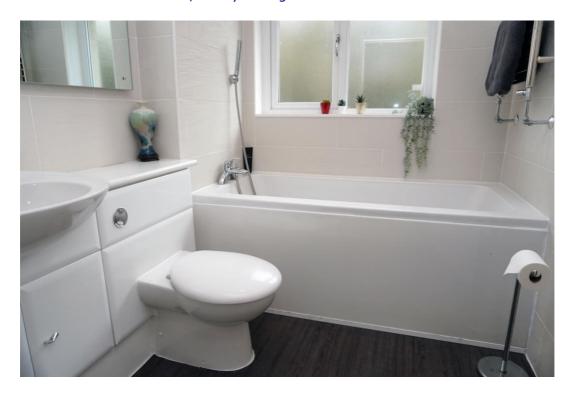

The ensuite shower room has a corner bath, with hand-held shower, separate shower cubicle with thermostatic shower, and heated towel rail.

E.K. Business Park 14 Stroud Road East Kilbride G75 0YA

The stylish family bathroom has a hand-held shower over the bath, a shower cubicle with thermostatic shower, vanity storage and heated towel rail.