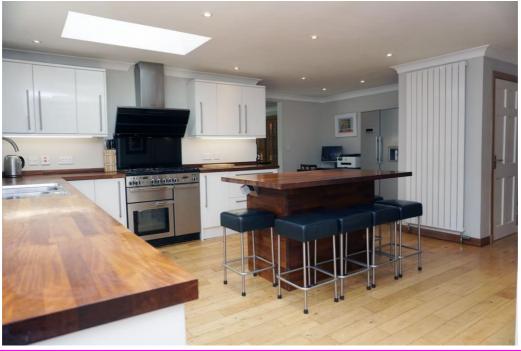

E.K. Business Park 14 Stroud Road East Kilbride G75 0YA

01355 571883

The open plan kitchen/family room overlooks and leads through bi-folding doors to the very private sunny rear garden. It has shaker style cabinets, contrasting worksurface and centre island with further storage. It includes the range style cooker with five gas burners, two ovens and grill, and the integrated dishwasher.