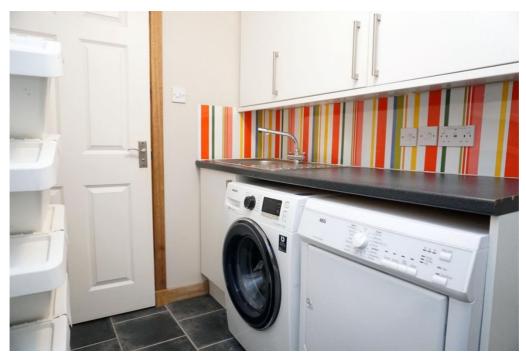

The property comprises on the ground level of the entrance vestibule, hallway, spacious lounge, formal dining room, open plan kitchen/family room, utility room, and Cloaks WC.

E.K. Business Park 14 Stroud Road East Kilbride G75 0YA

E.K. Business Park 14 Stroud Road East Kilbride G75 0YA

01355 571883

The open plan kitchen/family room overlooks and leads through bi-folding doors to the very private sunny rear garden. It has shaker style cabinets, contrasting worksurface and centre island with further storage. It includes the range style cooker with five gas burners, two ovens and grill, and the integrated dishwasher.