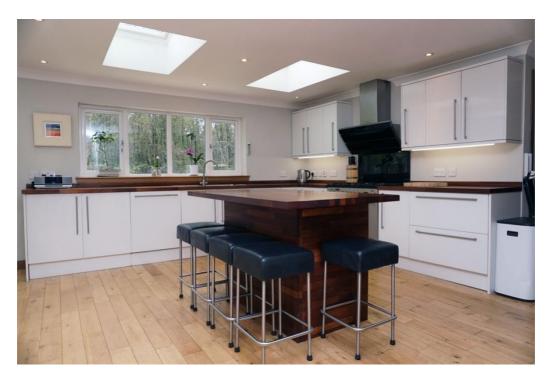

E.K. Business Park 14 Stroud Road East Kilbride G75 0YA

01355 571883

The open plan kitchen/family room overlooks and leads through bi-folding doors to the very private sunny rear garden. It has shaker style cabinets, contrasting worksurface and centre island with further storage. It includes the range style cooker with five gas burners, two ovens and grill, and the integrated dishwasher.