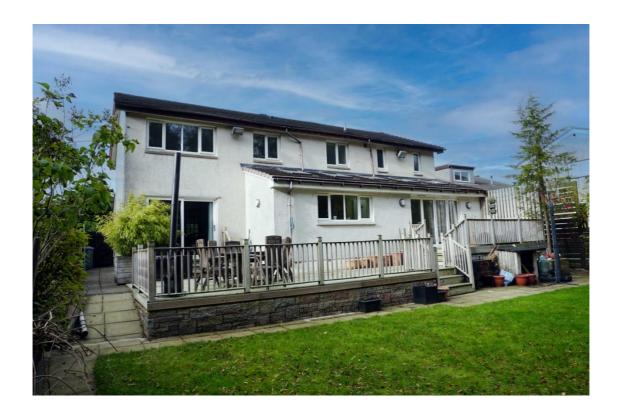

The property is decorated in neutral tones throughout, has ample storage and the loft can be accessed from the u0per landing.

It is set within landscaped, mature, and well stocked gardens to the front and rear, and has a multiple car monobloc driveway leading to the integral garage.

The front garden is laid to lawn and has a selection of mature plants and shrubs. The very private, sunny rear garden is laid to lawn, has a raised timber decked area with balustrade, a

slab patio area and has a selection of mature plants and shrubs.