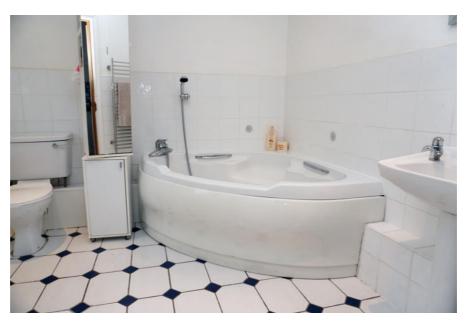

The ensuite shower room has a corner bath, with hand-held shower, separate shower cubicle with thermostatic shower, and heated towel rail.

E.K. Business Park 14 Stroud Road East Kilbride G75 0YA

The stylish family bathroom has a hand-held shower over the bath, a shower cubicle with thermostatic shower, vanity storage and heated towel rail.