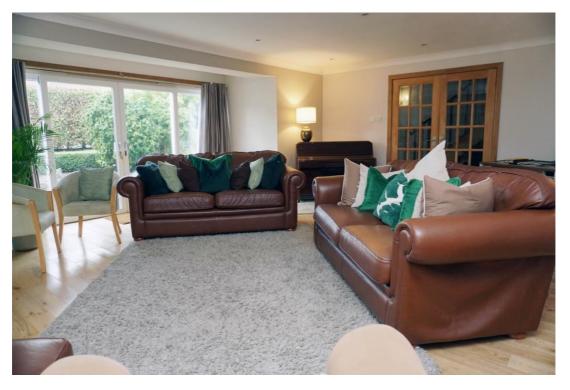

The property comprises on the ground level of the entrance vestibule, hallway, spacious lounge, formal dining room, open plan kitchen/family room, utility room, and Cloaks WC.

E.K. Business Park 14 Stroud Road East Kilbride G75 0YA