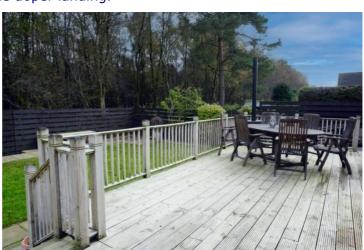

The front garden is laid to lawn and has a selection of mature plants and shrubs. The very private, sunny rear garden is laid to lawn, has a raised timber decked area with balustrade, a

slab patio area and has a selection of mature plants and shrubs.