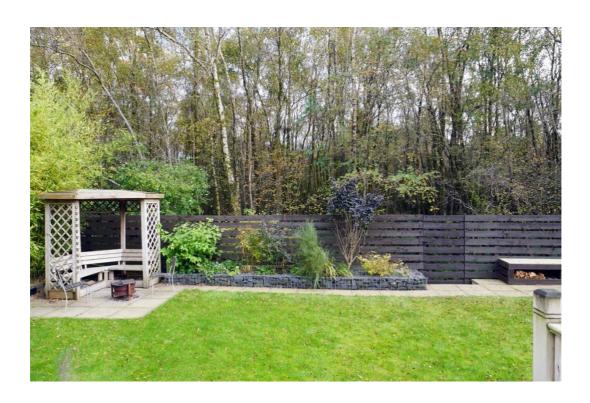

The property is decorated in neutral tones throughout, has ample storage and the loft can be accessed from the u0per landing.

It is set within landscaped, mature, and well stocked gardens to the front and rear, and has a multiple car monobloc driveway leading to the integral garage.

The front garden is laid to lawn and has a selection of mature plants and shrubs. The very private, sunny rear garden is laid to lawn, has a raised timber decked area with balustrade, a

slab patio area and has a selection of mature plants and shrubs.