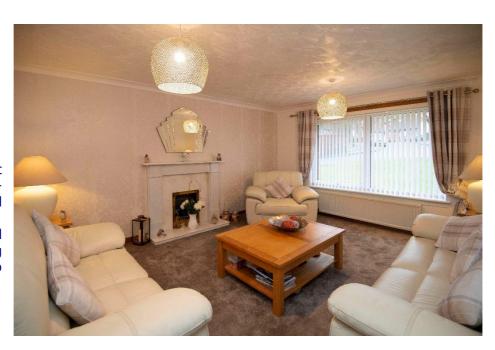

E.K. Business Park 14 Stroud Road East Kilbride G75 0YA

The entrance level comprising of the welcoming entrance hallway, bright spacious lounge, four double bedrooms, and stylish Ensuite shower room and family bath/ shower room.

#### **Measurements**

| Lounge    | 15′10″ x 13′7″ |                                   |
|-----------|----------------|-----------------------------------|
| Bedroom 1 | 12′9″ x 11′2″  | Lower ground level                |
| En Suite  | 6′9″ x 3′0″    | Family Room 13'10" x 13'2"        |
| Bedroom 2 | 12′0″ x 11′5″  | Kitchen/Dining Room 18'11" x 14'7 |
| Bedroom 3 | 11'4" x 10'8"  | Utility Room 9'8" x 5'5"          |
| Bedroom 4 | 10'4" x 9'7"   | Cloaks WC 5'6" x 3'3"             |
| Bathroom  | 9′5″ x 8′2″    |                                   |