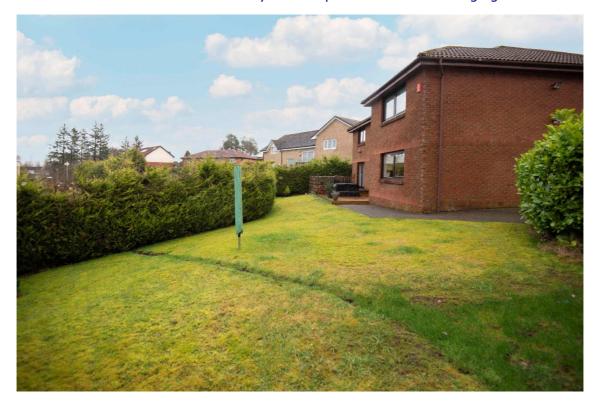

E.K. Business Park 14 Stroud Road East Kilbride G75 0YA

The front garden is laid to lawn with multiple car monobloc driveway to the side leading to the detached double garage. The very private enclosed rear garden is laid to lawn, has a timber decked are

with balustrade and is surrounded by mature perimeter conifer hedging.

E.K. Business Park 14 Stroud Road East Kilbride G75 0YA