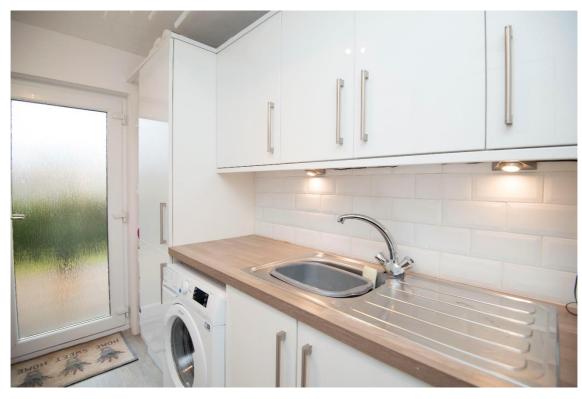

# **East Kilbride's Local Estate Agent**

www.joyceheepshomes.com info@joyceheepshomes.co.uk

E.K. Business Park 14 Stroud Road East Kilbride G75 0YA

The stairway leads down the family room, which overlooks and leads to the rear garden, very wellequipped open plan kitchen/ dining room, utility room and Cloaks WC.

#### **Measurements**

| Lounge    | 15′10″ x 13′7″ |                                   |
|-----------|----------------|-----------------------------------|
| Bedroom 1 | 12′9″ x 11′2″  | Lower ground level                |
| En Suite  | 6′9″ x 3′0″    | Family Room 13'10" x 13'2"        |
| Bedroom 2 | 12′0″ x 11′5″  | Kitchen/Dining Room 18'11" x 14'7 |
| Bedroom 3 | 11'4" x 10'8"  | Utility Room 9'8" x 5'5"          |
| Bedroom 4 | 10'4" x 9'7"   | Cloaks WC 5'6" x 3'3"             |
| Bathroom  | 9′5″ x 8′2″    |                                   |