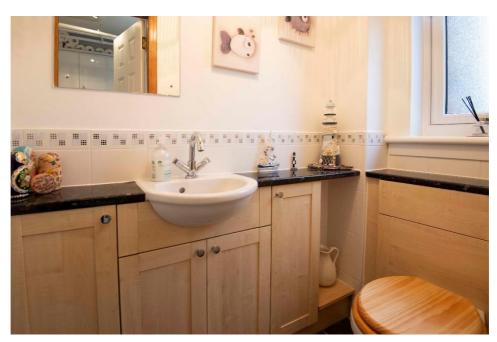

E.K. Business Park 14 Stroud Road East Kilbride G75 0YA

The entrance level comprising of the welcoming entrance hallway, bright spacious lounge, four double bedrooms, and stylish Ensuite shower room and family bath/ shower room.

#### **Measurements**

| Lounge    | 15′10″ x 13′7″ |                                   |
|-----------|----------------|-----------------------------------|
| Bedroom 1 | 12′9″ x 11′2″  | Lower ground level                |
| En Suite  | 6′9″ x 3′0″    | Family Room 13'10" x 13'2"        |
| Bedroom 2 | 12′0″ x 11′5″  | Kitchen/Dining Room 18'11" x 14'7 |
| Bedroom 3 | 11'4" x 10'8"  | Utility Room 9'8" x 5'5"          |
| Bedroom 4 | 10'4" x 9'7"   | Cloaks WC 5'6" x 3'3"             |
| Bathroom  | 9′5″ x 8′2″    |                                   |