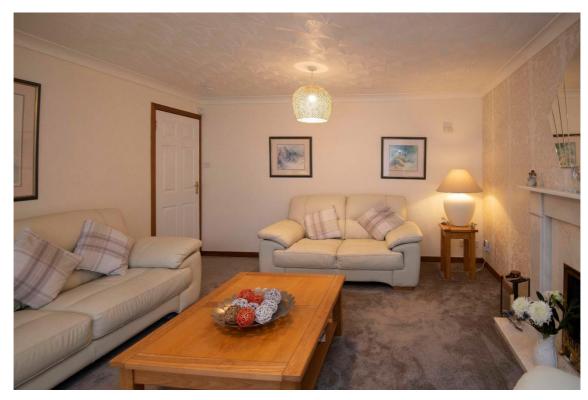

E.K. Business Park 14 Stroud Road East Kilbride G75 0YA

The entrance level comprising of the welcoming entrance hallway, bright spacious lounge, four double bedrooms, and stylish Ensuite shower room and family bath/ shower room.

#### **Measurements**

| Lounge    | 15′10″ x 13′7″ |                                   |
|-----------|----------------|-----------------------------------|
| Bedroom 1 | 12′9″ x 11′2″  | Lower ground level                |
| En Suite  | 6′9″ x 3′0″    | Family Room 13'10" x 13'2"        |
| Bedroom 2 | 12′0″ x 11′5″  | Kitchen/Dining Room 18'11" x 14'7 |
| Bedroom 3 | 11'4" x 10'8"  | Utility Room 9'8" x 5'5"          |
| Bedroom 4 | 10'4" x 9'7"   | Cloaks WC 5'6" x 3'3"             |
| Bathroom  | 9′5″ x 8′2″    |                                   |