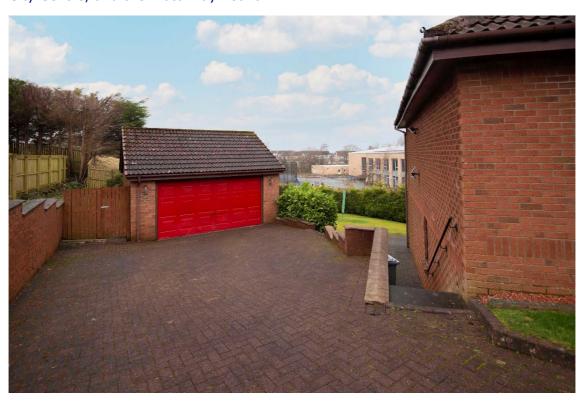

E.K. Business Park 14 Stroud Road East Kilbride G75 0YA

The front garden is laid to lawn with multiple car monobloc driveway to the side leading to the detached double garage. The very private enclosed rear garden is laid to lawn, has a timber decked are