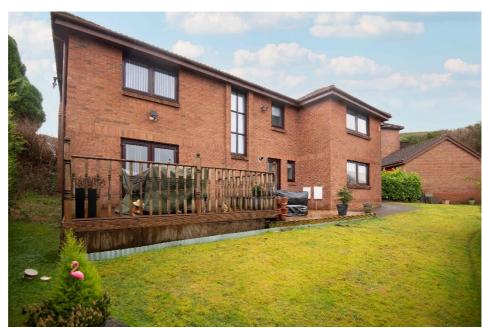

# Eden Grove, Gardenhall, East Kilbride, G75 8XU

Joyce Heeps Homes are delighted to market this architecturally designed four-bedroom split-level detached villa situated within a highly desirable pocket within Gardenhall. It is convenient for all local amenities, highly regarded schools, Hairmyres Train Station, regular bus services and motorway network.

#### **Description**

This deceptively spacious four-bedroom detached villa is set within a culde sac and offers spacious and flexible living over two levels.

E.K. Business Park 14 Stroud Road East Kilbride G75 0YA

E.K. Business Park 14 Stroud Road East Kilbride G75 0YA

The front garden is laid to lawn with multiple car monobloc driveway to the side leading to the detached double garage. The very private enclosed rear garden is laid to lawn, has a timber decked are

with balustrade and is surrounded by mature perimeter conifer hedging.

E.K. Business Park 14 Stroud Road East Kilbride G75 0YA