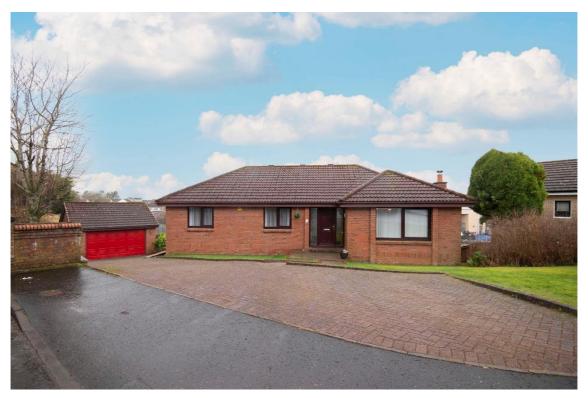

# Eden Grove, Gardenhall, East Kilbride, G75 8XU

Joyce Heeps Homes are delighted to market this architecturally designed four-bedroom split-level detached villa situated within a highly desirable pocket within Gardenhall. It is convenient for all local amenities, highly regarded schools, Hairmyres Train Station, regular bus services and motorway network.

#### **Features**

Cul de sac

Detached double garage

Multiple car driveway

Open plan kitchen/dining to include all integrated appliances

UPVC double-glazing

Gas central heating

Private enclosed rear garden

#### **Description**

This deceptively spacious four-bedroom detached villa is set within a culde sac and offers spacious and flexible living over two levels.

E.K. Business Park 14 Stroud Road East Kilbride G75 0YA

E.K. Business Park 14 Stroud Road East Kilbride G75 0YA

The front garden is laid to lawn with multiple car monobloc driveway to the side leading to the detached double garage. The very private enclosed rear garden is laid to lawn, has a timber decked are