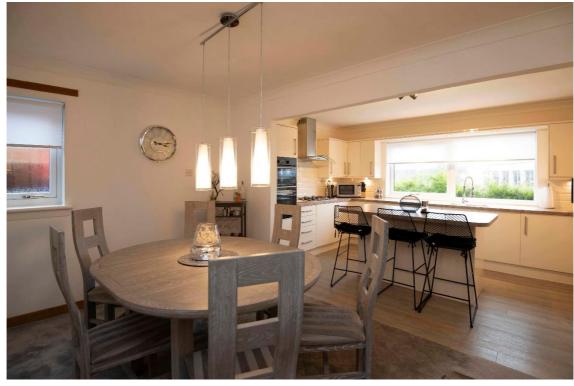

# **East Kilbride's Local Estate Agent**

www.joyceheepshomes.com info@joyceheepshomes.co.uk

E.K. Business Park 14 Stroud Road East Kilbride G75 0YA

The stairway leads down the family room, which overlooks and leads to the rear garden, very wellequipped open plan kitchen/ dining room, utility room and Cloaks WC.

#### **Measurements**

| Lounge    | 15′10″ x 13′7″ |                                   |
|-----------|----------------|-----------------------------------|
| Bedroom 1 | 12′9″ x 11′2″  | Lower ground level                |
| En Suite  | 6′9″ x 3′0″    | Family Room 13'10" x 13'2"        |
| Bedroom 2 | 12′0″ x 11′5″  | Kitchen/Dining Room 18'11" x 14'7 |
| Bedroom 3 | 11'4" x 10'8"  | Utility Room 9'8" x 5'5"          |
| Bedroom 4 | 10'4" x 9'7"   | Cloaks WC 5'6" x 3'3"             |
| Bathroom  | 9′5″ x 8′2″    |                                   |