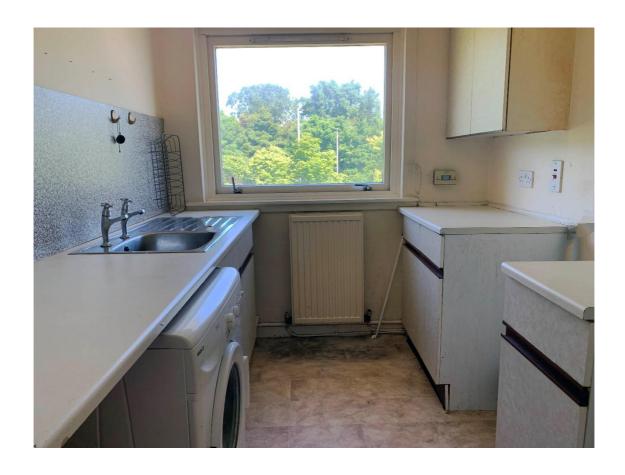

### **Description**

This two-bedroom top 2nd floor flat although in need of upgrading is within a very wellmaintained block of six.

E.K. Business Park 14 Stroud Road East Kilbride G75 0YA

It comprises of the hallway, spacious lounge/dining room leading to the sun balcony, fitted kitchen, bathroom with electric shower, and two double bedrooms.

#### **Measurements**

Lounge/dining room 10'10" x 18'0" Bedroom 2 11'9" x 9'11"

Kitchen 9'0" x 6'10" Bathroom 5'11" x 6'3"

Bedroom 1 13'1" x 9'4"