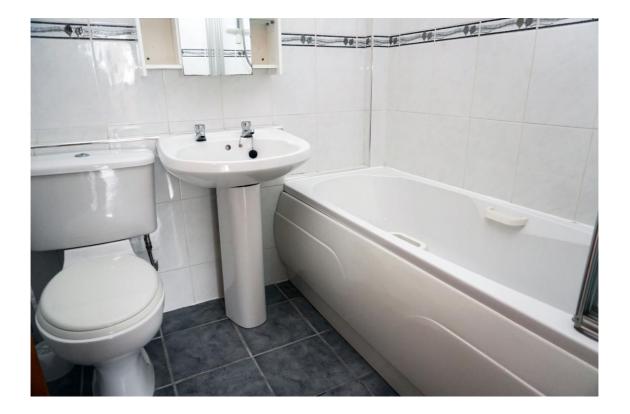

#### Description

This well maintained twobedroom 2nd floor flat is situated very close to East Kilbride Town Centre and benefits from having a new roof.

It comprises of welcoming entrance hallway with ample storage, bright and spacious lounge dining room leading to the sun balcony, modern fitted kitchen, two double bedrooms with fitted wardrobes, and bathroom with electric shower over the bath and folding screen.

#### Measurements

Lounge/dining room 20'11" x 10'10"

Kitchen 9'10" x 10'9"

Bedroom 1 9'3" x 10'11"

Bedroom 2 11'4" x 8'9"

Bathroom 6'1" x 5'8"