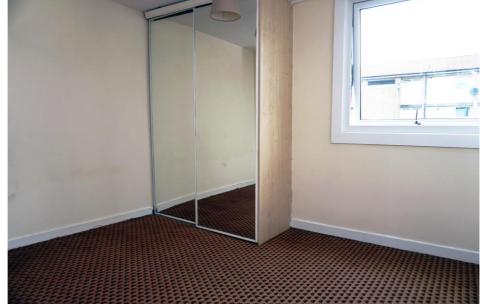

#### Description

This well maintained twobedroom 2nd floor flat is situated very close to East Kilbride Town Centre and benefits from having a new roof.

It comprises of welcoming entrance hallway with ample storage, bright and spacious lounge dining room leading to the sun balcony, modern fitted kitchen, two double bedrooms with fitted wardrobes, and bathroom with electric shower over the bath and folding screen.

#### Measurements

Lounge/dining room 20'11" x 10'10"

Kitchen 9'10" x 10'9"

Bedroom 1 9'3" x 10'11"

Bedroom 2 11'4" x 8'9"

Bathroom 6'1" x 5'8"