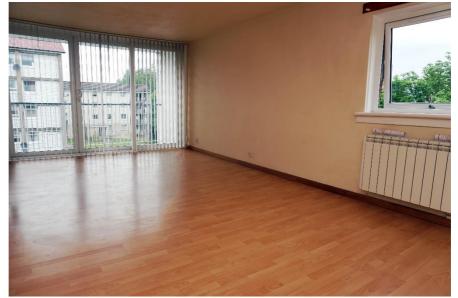

#### Description

This well maintained twobedroom 2nd floor flat is situated very close to East Kilbride Town Centre and benefits from having a new roof.

It comprises of welcoming entrance hallway with ample storage, bright and spacious lounge dining room leading to the sun balcony, modern fitted kitchen, two double bedrooms with fitted wardrobes, and bathroom with electric shower over the bath and folding screen.

#### Measurements

Lounge/dining room 20'11" x 10'10"

Kitchen 9'10" x 10'9"

Bedroom 1 9'3" x 10'11"

Bedroom 2 11'4" x 8'9"

Bathroom 6'1" x 5'8"